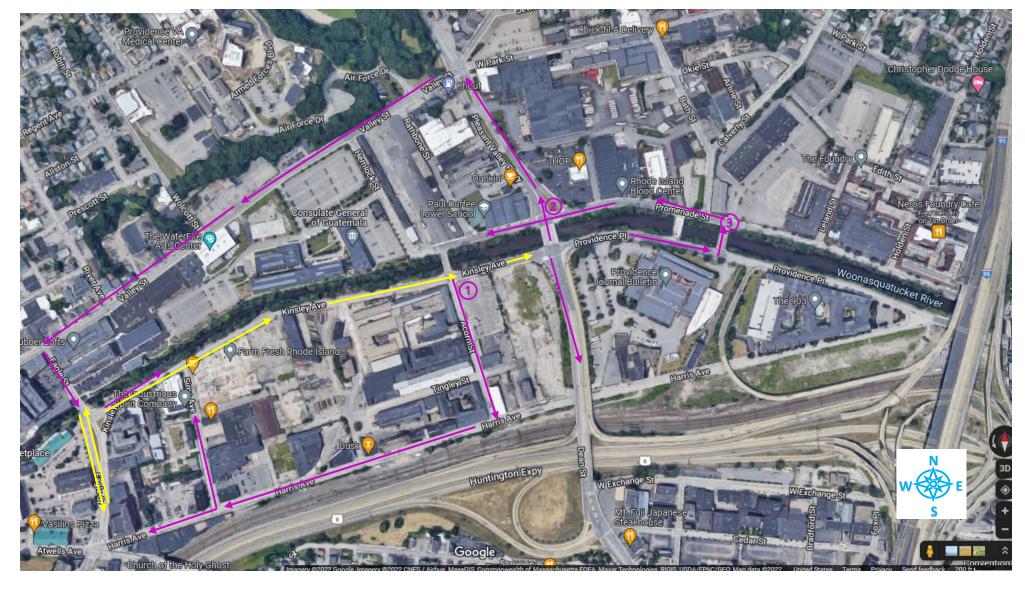

When Kinsley Ave. is converted to one-way, drivers will have alternative route options to circle back to destinations west of Dean Street.

- 1 Alternate Route 1: Right onto Acorn Street, right onto Harris Avenue, right onto Sims Avenue, right onto Kinsley Avenue
- 2 Alternate Route 2: Left onto Dean Street, left onto Valley Street, left onto Eagle Street, left onto Kinsley Avenue
- 3 Alternate Route 3: Straight through Dean Street, left onto Bath Street Bridge, left onto Promenade, EITHER: right onto Pleasant Valley Parkway, left onto Valley Street OR continue to Hemlock, Street, left onto Valley Street, left onto Eagle Street, left onto Kinsley Avenue