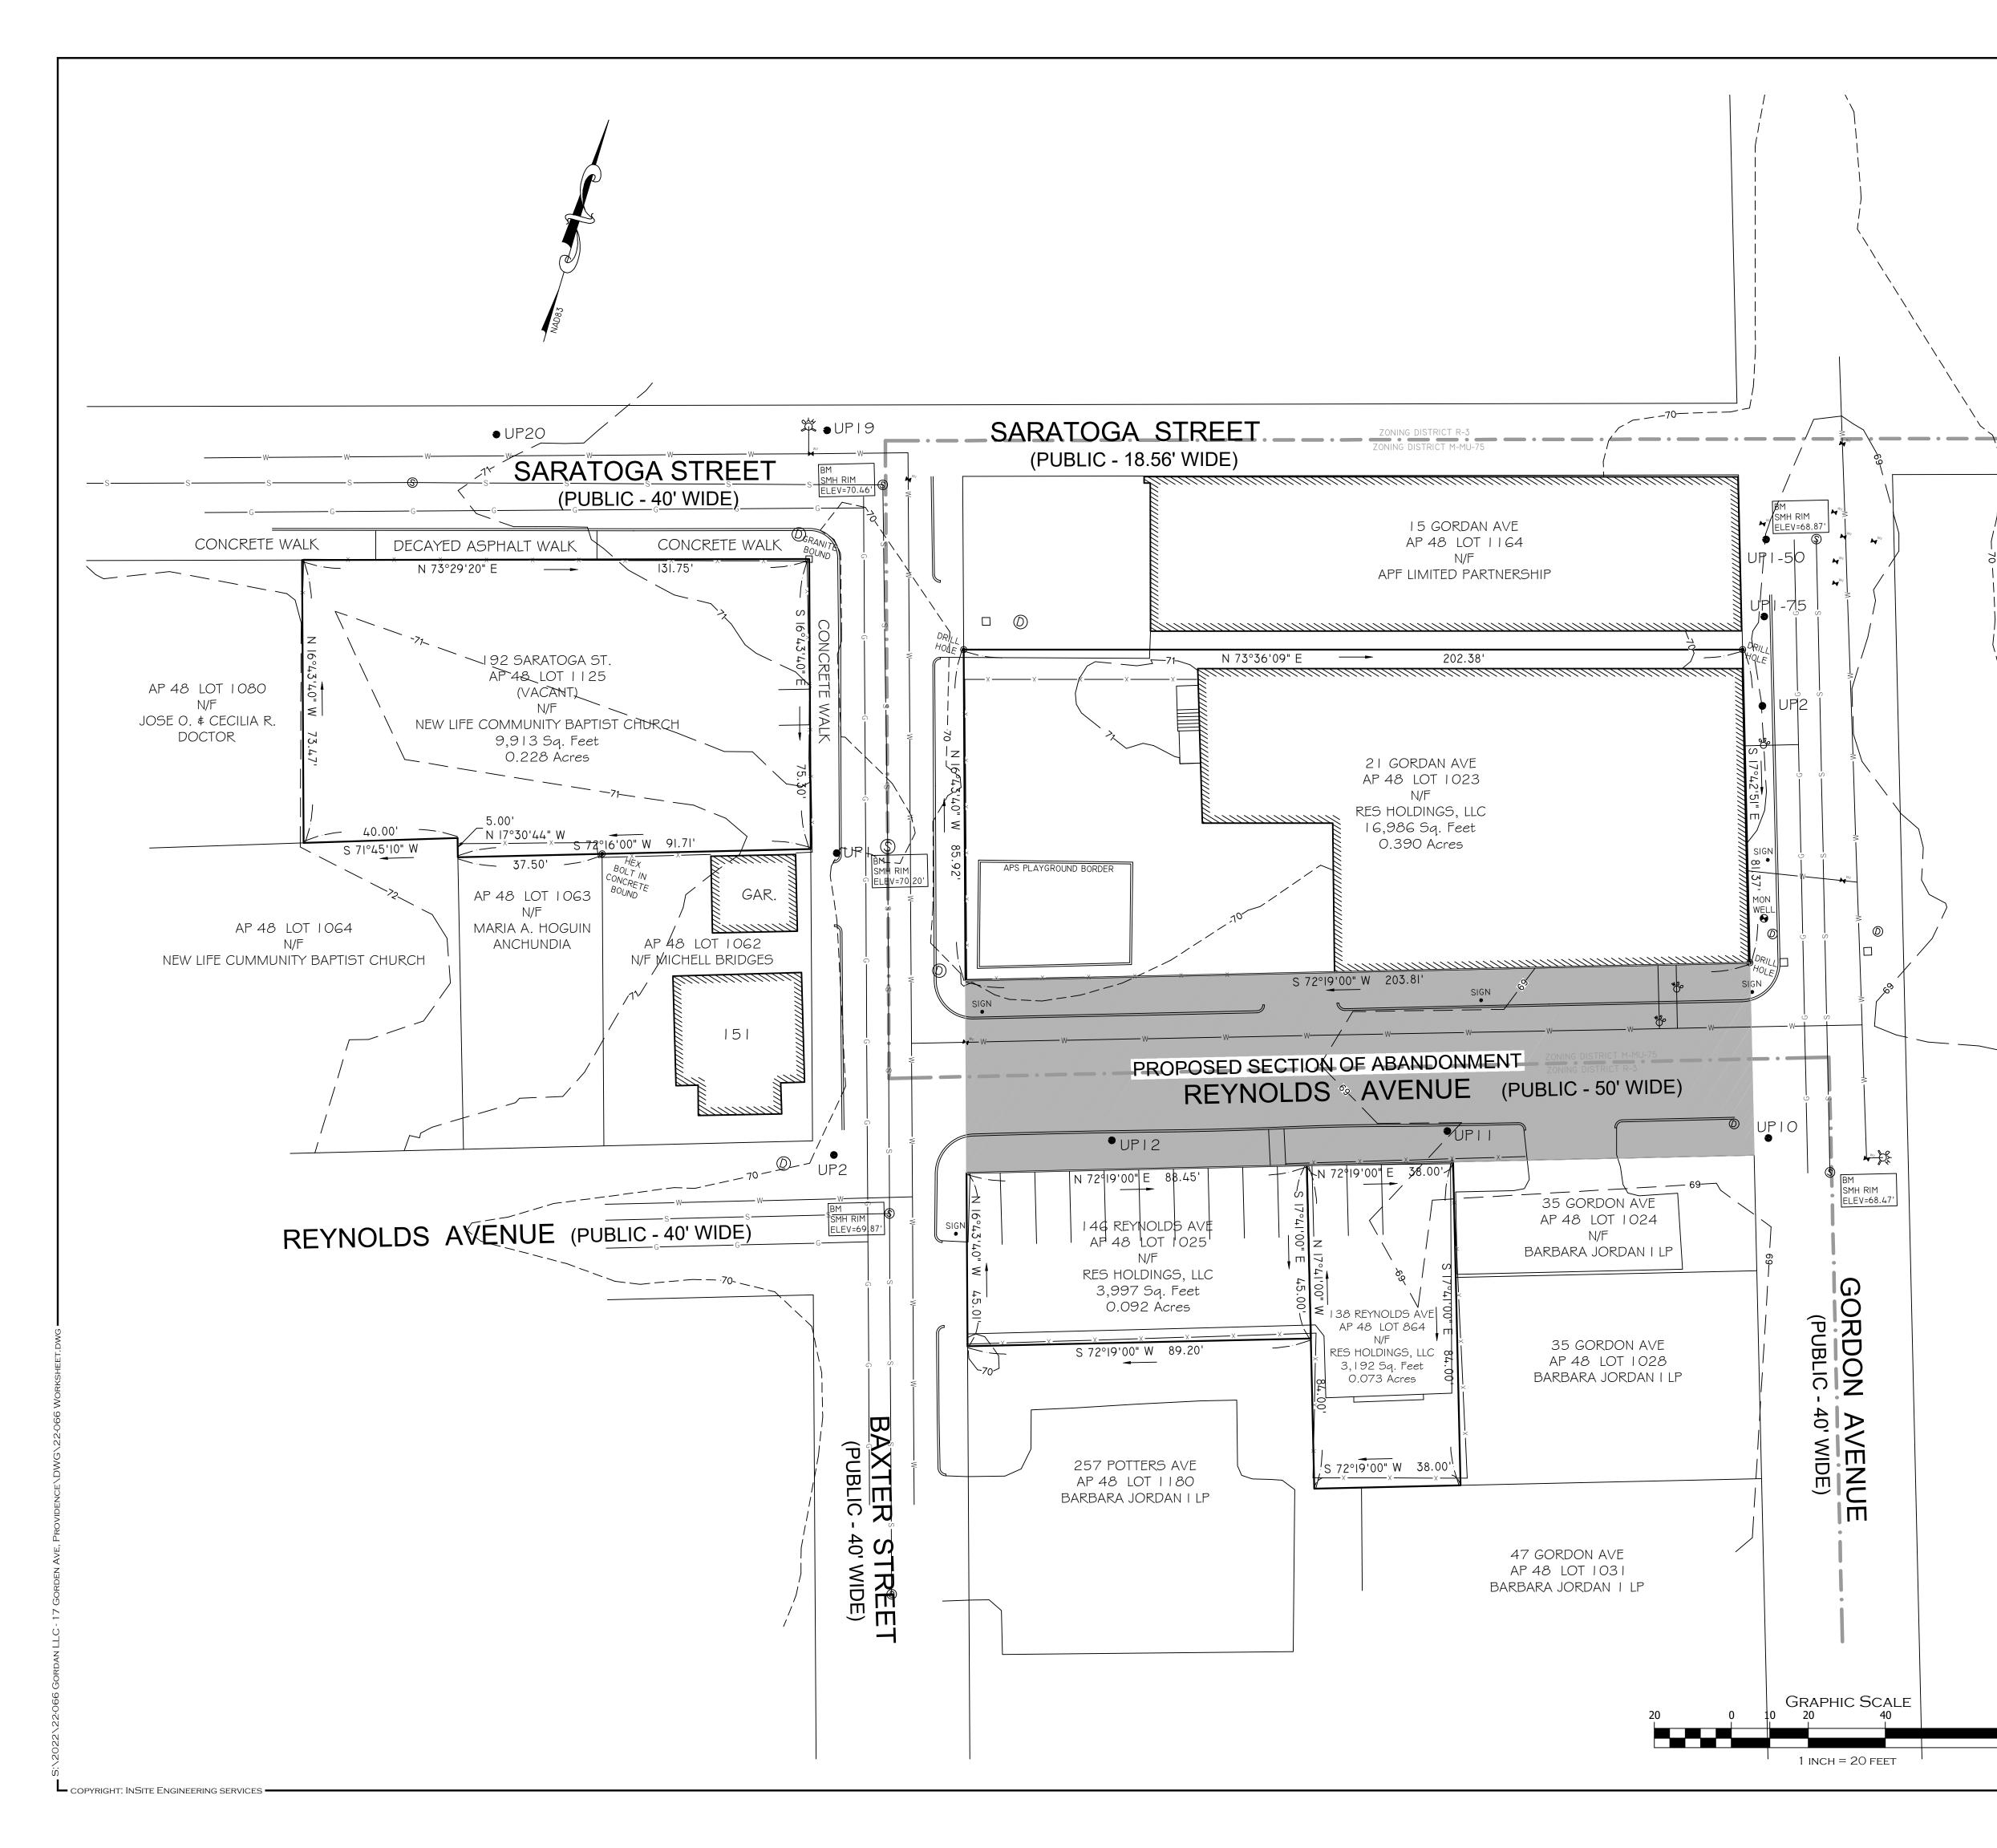

WHEREAS, Petitioner is the owner, in fee, of that certain parcel of land to the northerly side of Reynolds Avenue, having the street address of 21 Gordon Avenue, Providence, Rhode Island, more particularly described as Providence Tax Assessor's Plat 48, Lot 1023; and,

WHEREAS, Petitioner is the owner, in fee, of that certain parcel of land to the southerly side of Reynolds Avenue, having the street address of 146 Reynolds Avenue, Providence, Rhode Island, more particularly described as Providence Tax Assessor's Plat 48, Lot 1025; and,

WHEREAS, Petitioner is the owner, in fee, of that certain parcel of land to the southerly border of Reynolds Avenue, having the street address of 138 Reynolds Avenue, Providence, Rhode Island, more particularly described as Providence Tax Assessor's Plat 48, Lot 864; and,

WHEREAS, Reynolds Avenue is presently a public, City of Providence, roadway; and,

WHEREAS, Petitioner requests the abandonment of a portion of Reynolds Avenue, in particular as drawn out and defined on Exhibit A attached hereto, those plans entitled 'Existing

Conditions Plan', dated June 27, 2022, and 'Administrative Subdivision Plan', dated December 14, 2023, both prepared by In Site Engineering Services, LLC.

**NOW THEREFORE,** Petitioner prays that the City Council of Providence, pursuant to Rhode Island General Laws § 24-6-1, *et seq.*, declare by Resolution that shall be final and conclusive, that the portion of Reynolds Avenue, as drawn out and defined on **Exhibit A**, be abandoned and there upon the title of the land upon which Reynolds Avenue is situated, to the extent the title is not already vested in RES, revert to RES, or such other parties as required by law and appropriate.