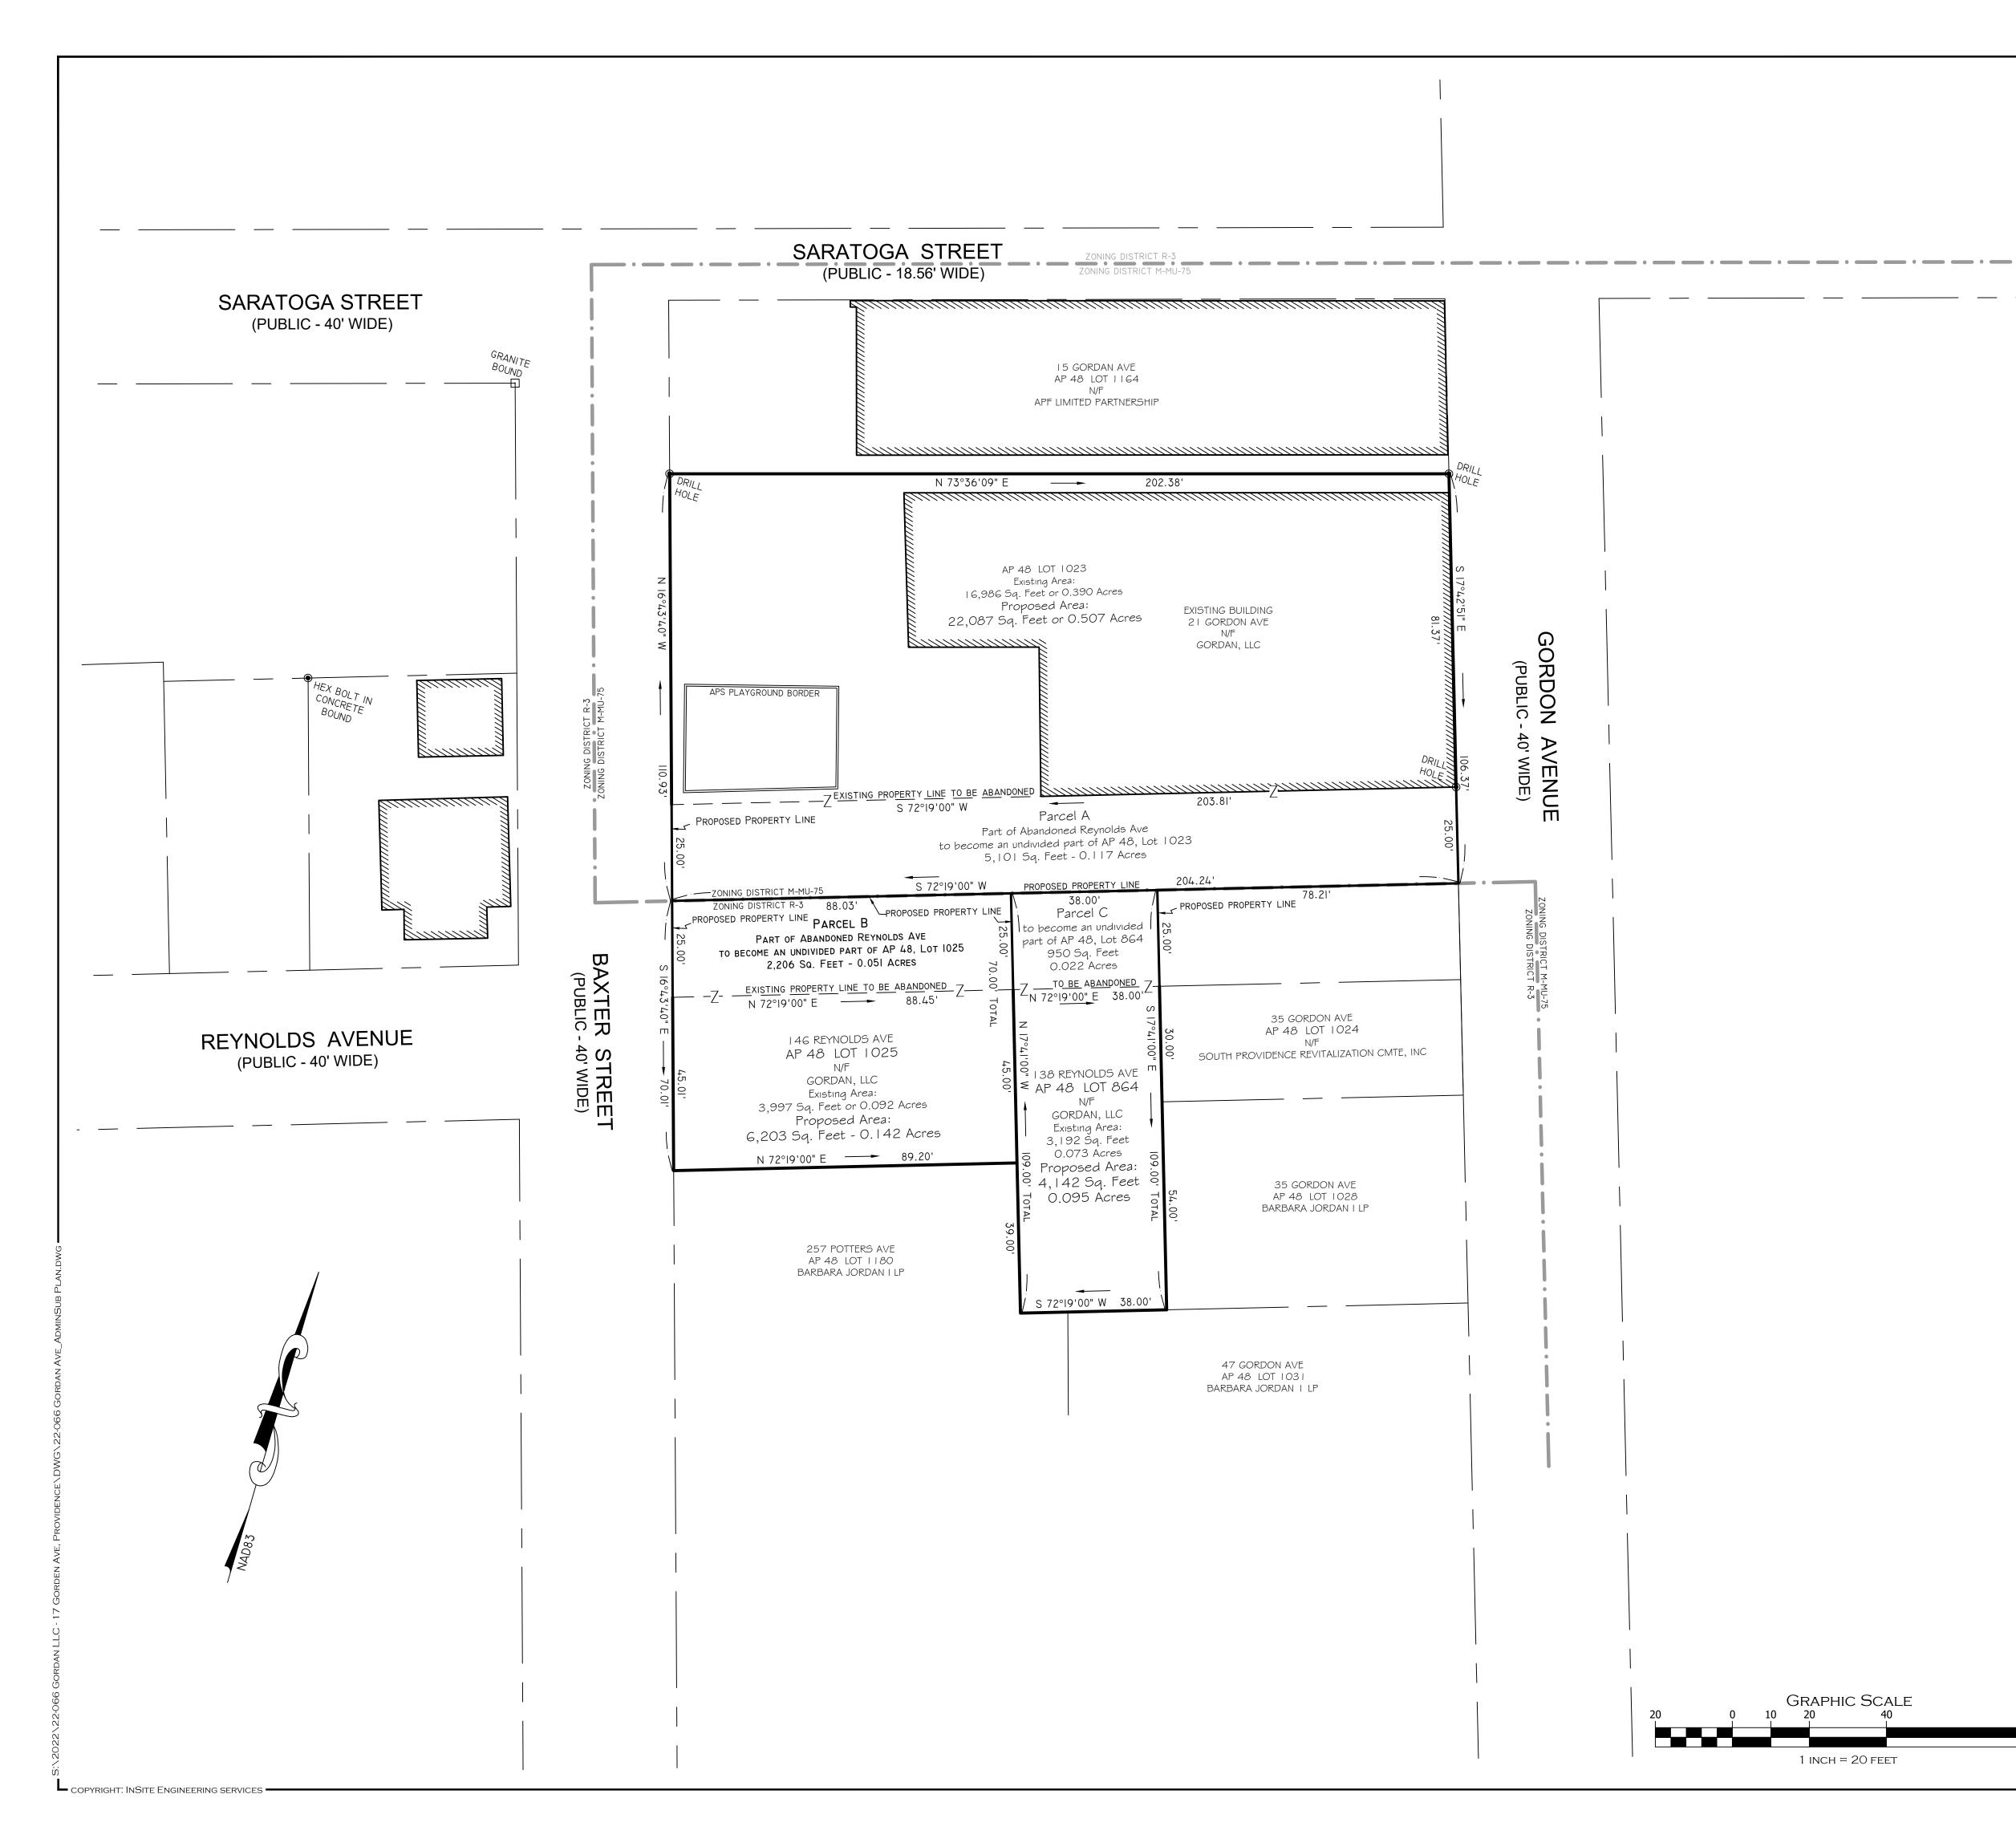

WHEREAS, Reynolds Avenue is presently a public, City of Providence, roadway; and,

WHEREAS, Petitioner requests the abandonment of a portion of Reynolds Avenue, in particular as drawn out and defined on Exhibit A attached hereto, those plans entitled 'Existing

Conditions Plan', dated June 27, 2022, and 'Administrative Subdivision Plan', dated December 14, 2023, both prepared by In Site Engineering Services, LLC.

**NOW THEREFORE,** Petitioner prays that the City Council of Providence, pursuant to Rhode Island General Laws § 24-6-1, *et seq.*, declare by Resolution that shall be final and conclusive, that the portion of Reynolds Avenue, as drawn out and defined on **Exhibit A**, be abandoned and there upon the title of the land upon which Reynolds Avenue is situated, to the extent the title is not already vested in RES, revert to RES, or such other parties as required by law and appropriate.