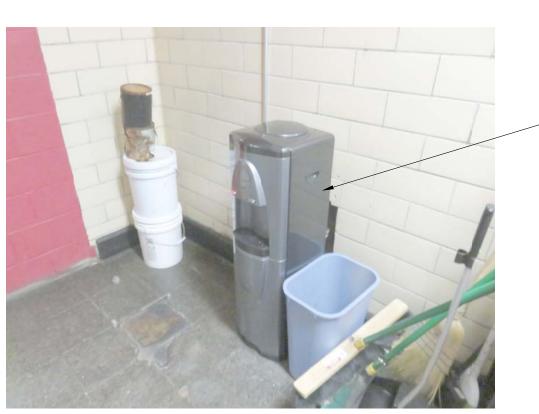

SHEET OF

Scale: 1/2" = 1'-0"

WATER COOLER NEAR GIRLS' RR

-EXISTING WATER

REMOVE & SALVAGE WATER COOLER AND TURN OVER TO CITY, MAINTAIN PLUMBING

CONNECTIONS FOR REUSE, SEE PLUMBING DRAWINGS—

-EXISTING CMU WALL W/ C.T. FINISH

COLOR TO BE

Scale: 1/2" = 1'-0"

EXIST. ELEC. CONDUIT-

REMOVE & SALVAGE WATER

COOLER AND TURN OVER TO

CITY. MAINTAIN PLUMBING

CONNECTIONS FOR REUSE, SEE PLUMBING DRAWINGS

EXIST. WALL-MOUNTED

WATER DISPENSER AT

Al.ID | Scale: 1/2" = 1'-0"

EXISTING PLUMBING CONNECTIONS. SEE PLUMBING DRAWINGS- ELEC. OUTLET-

Scale: 1/2" = 1'-0"

-EXISTING CMU WALL

PROPOSED FLOOR PLAN @ GIRLS' RR CORRIDOR

W/ C.T. FINISH

-PATCH & PAINT DAMAGED AREAS AT WALL, V.I.F.,

DETERMINED BY OWNER

DEMO FLOOR PLAN @ GIRLS' RR CORRIDOR

DEMO ELEVATION @ GIRLS' RR CORRIDOR

GIRLS' RESTROOM LOCKER RM.

DISPENSER TO BE REMOVED & SALVAGED WATER COOLER NEAR GIRLS' RR