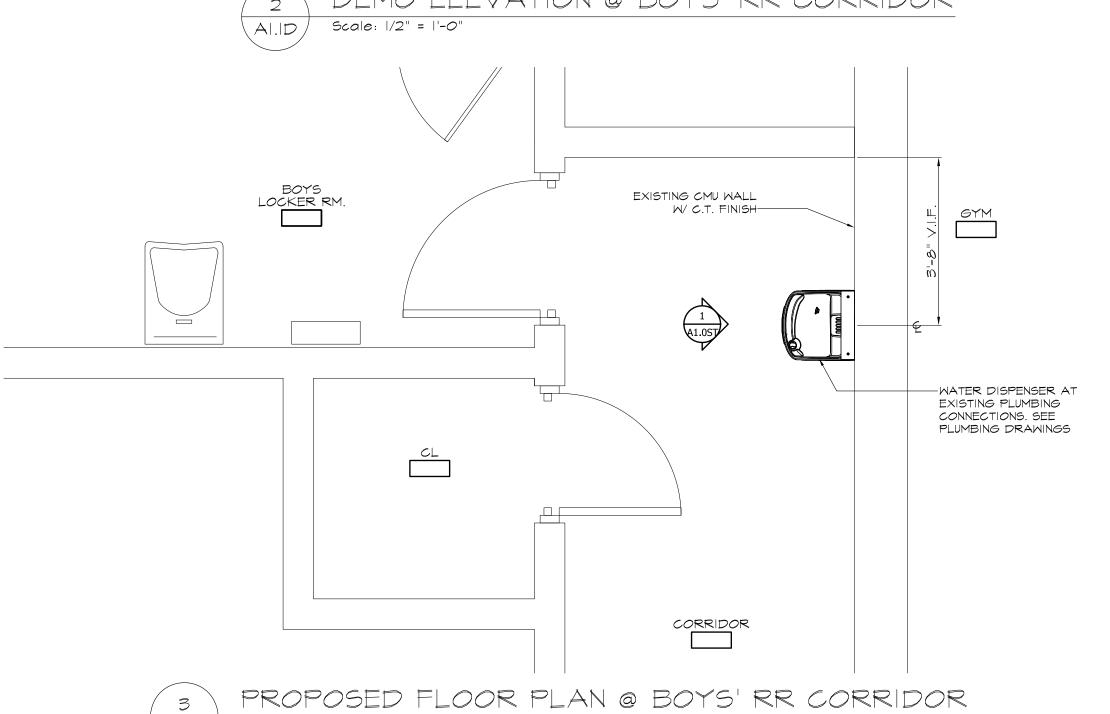

WATER DISPENSER AT

Al.ID | Scale: 1/2" = 1'-0"

EXISTING PLUMBING CONNECTIONS. SEE PLUMBING DRAWINGS- ELEC. OUTLET-

Scale: 1/2" = 1'-0"

-EXISTING CMU WALL

PROPOSED FLOOR PLAN @ GIRLS' RR CORRIDOR

W/ C.T. FINISH

-PATCH & PAINT DAMAGED AREAS AT WALL, V.I.F.,

DETERMINED BY OWNER

DEMO FLOOR PLAN @ GIRLS' RR CORRIDOR

DEMO ELEVATION @ GIRLS' RR CORRIDOR

GIRLS' RESTROOM LOCKER RM.

DISPENSER TO BE REMOVED & SALVAGED WATER COOLER NEAR GIRLS' RR