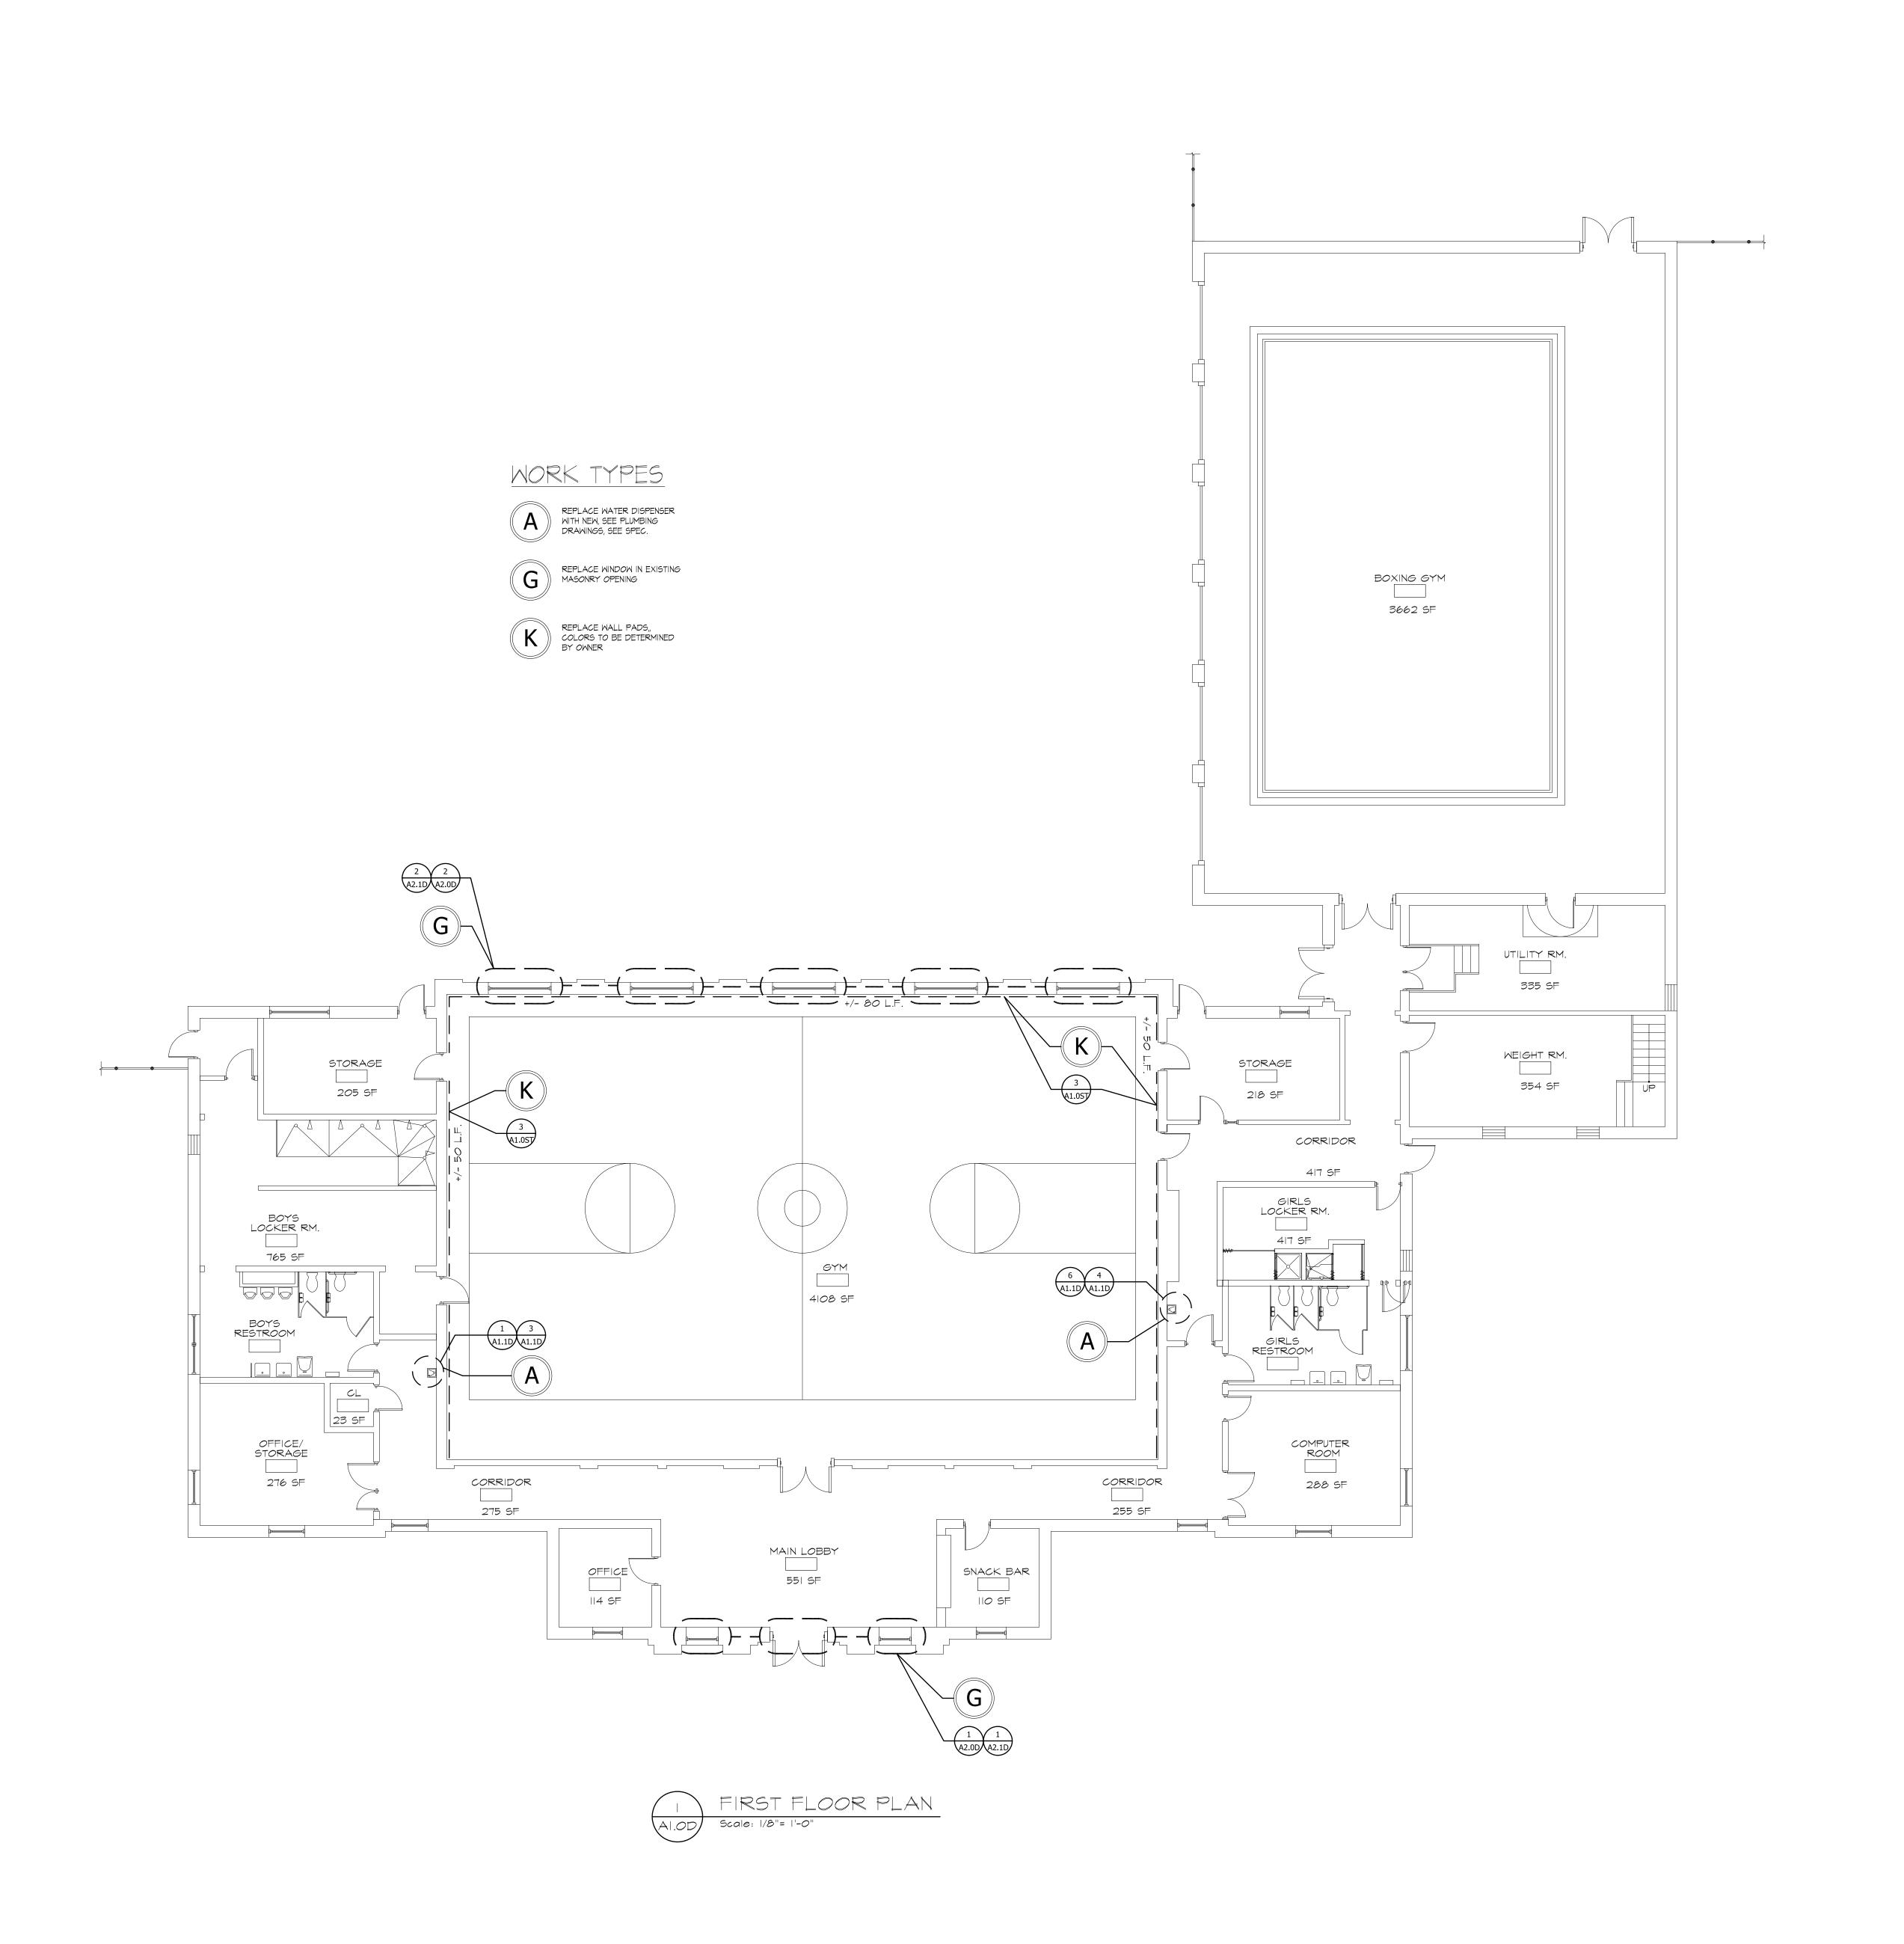

PROPOSED FLOOR PLAN

DATE: REV. # DESCRIPTION

REVISIONS:

DATE: 18 OCTOBER 2018

JOB#: 1810

DRWN: N.F., E.M., C.D.

SCALE: AS NOTED

CHECKED BY: L.A.T.

SHEET OF

Scale: 1/2" = 1'-0"

WATER COOLER NEAR GIRLS' RR

-EXISTING WATER

REMOVE & SALVAGE WATER COOLER AND TURN OVER TO CITY, MAINTAIN PLUMBING

CONNECTIONS FOR REUSE, SEE PLUMBING DRAWINGS—

-EXISTING CMU WALL W/ C.T. FINISH

COLOR TO BE

Scale: 1/2" = 1'-0"

EXIST. ELEC. CONDUIT-

REMOVE & SALVAGE WATER

COOLER AND TURN OVER TO

CITY. MAINTAIN PLUMBING

CONNECTIONS FOR REUSE, SEE PLUMBING DRAWINGS

EXIST. WALL-MOUNTED

WATER DISPENSER AT

Al.ID | Scale: 1/2" = 1'-0"

EXISTING PLUMBING CONNECTIONS. SEE PLUMBING DRAWINGS- ELEC. OUTLET-

Scale: 1/2" = 1'-0"

-EXISTING CMU WALL

PROPOSED FLOOR PLAN @ GIRLS' RR CORRIDOR

W/ C.T. FINISH

-PATCH & PAINT DAMAGED AREAS AT WALL, V.I.F.,

DETERMINED BY OWNER

DEMO FLOOR PLAN @ GIRLS' RR CORRIDOR

DEMO ELEVATION @ GIRLS' RR CORRIDOR

GIRLS' RESTROOM LOCKER RM.

DISPENSER TO BE REMOVED & SALVAGED WATER COOLER NEAR GIRLS' RR

GIRLS' RESTROOM LOCKER RM.

— EXIST. PTD. CMU, TYP.——

-EXIST. CERAMIC

-EXIST PLUMBING CONNECTIONS, V.I.F.

PAINT, ALONG WITH ANY NEWLY DISCOVERED DAMAGE AT WALL, COLOR TO BE DETERMINED BY OWNER

TILE ON CMU, TYP.

FOR M.E.P. DEMOLITION & NEW WORK,

SEE M.E.P. DRAWINGS

WATER COOLER NEAR BOYS' RR

TYP. DEMOLITION WINDOW DETAILS

A2.0D Scale: | |/2"= |'-0"

TORRADO ARCHITECTS

35 GREENWICH ST.
PROVIDENCE, RI 02907
401.781.0633 P
401.781.0661 F