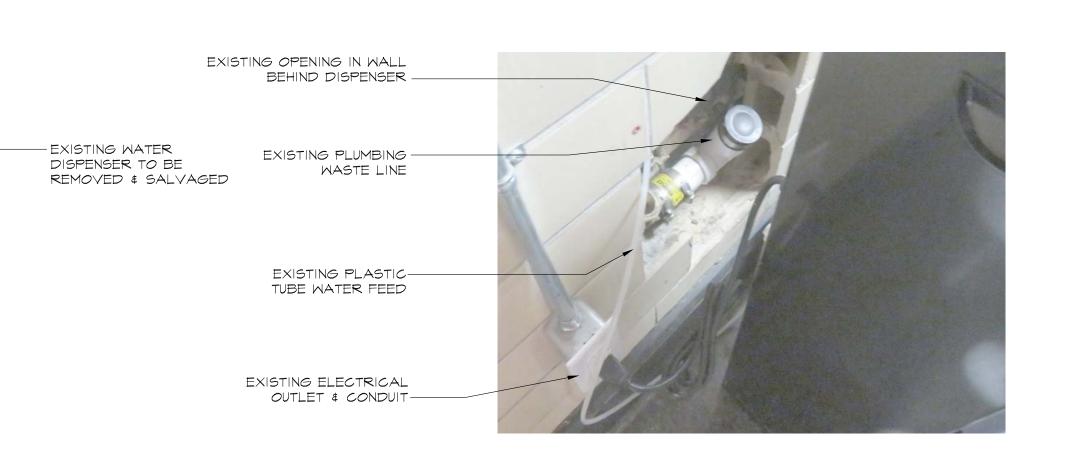

TORRADO ARCHITECTS

-EXISTING OPENING

-EXISTING PLASTIC TUBE WATER FEED

IN WALL BEHIND

DISPENSER

OWNER: PROVIDENCE

> Providence City Hall 25 Dorrance Street

> > Providence, RI 02903