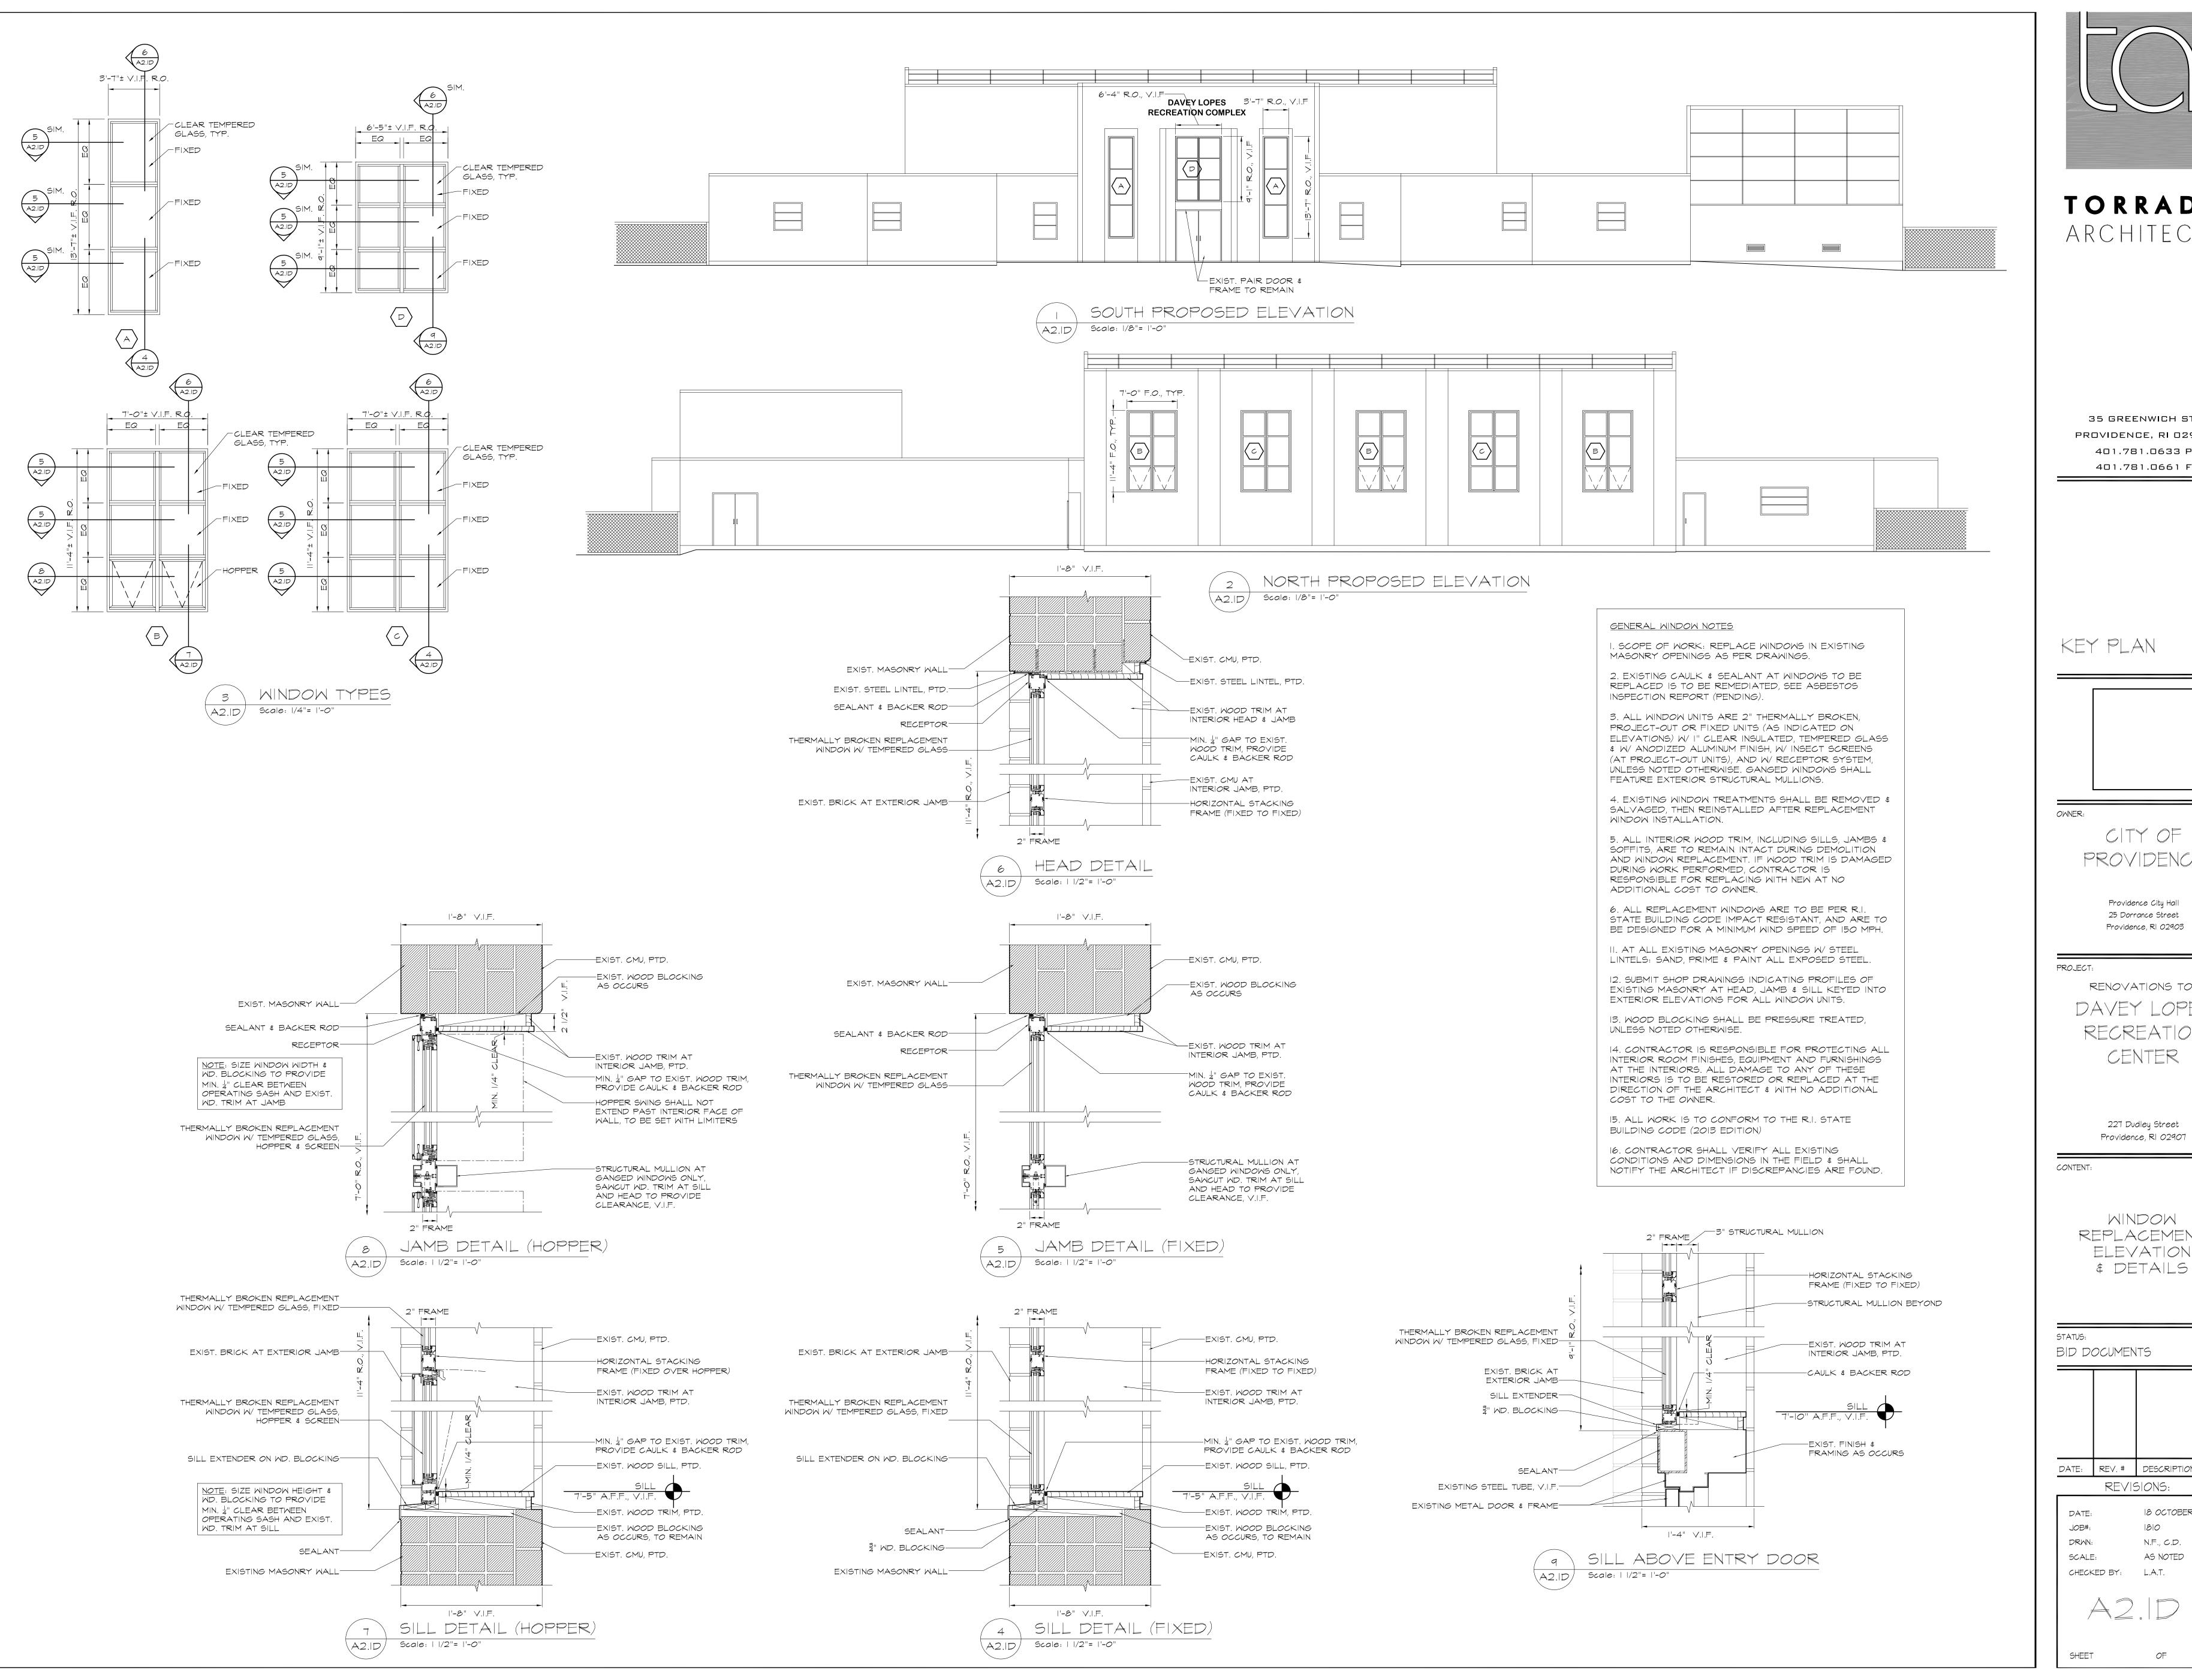

KEY PLAN

CITY OF PROVIDENCE

> Providence City Hall 25 Dorrance Street Providence, RI 02903

PROJECT:

RENOVATIONS TO:

DAVEY LOPES

RECREATION

CENTER

227 Dudley Street Providence, RI 02907

CONTENT:

WINDOW DEMOLITION ELEVATION & DETAILS

STATUS:
BID DOCUMENTS

DATE: REV. # DESCRIPTION

PATE: 18 OCTOBER 2018

JOB#: 1810

DRWN: N.F., C.D.

TORRADO ARCHITECTS

> 35 GREENWICH ST. PROVIDENCE, RI 02907 401.781.0633 P

KEY PLAN

Providence City Hall 25 Dorrance Street Providence, RI 02903

RENOVATIONS TO: DAVEY LOPES RECREATION

> 227 Dudley Street Providence, RI 02907

MINDOM REPLACEMENT ELEVATION \$ DETAILS

18 OCTOBER 2018 1810 N.F., C.D. AS NOTED L.A.T. CHECKED BY: