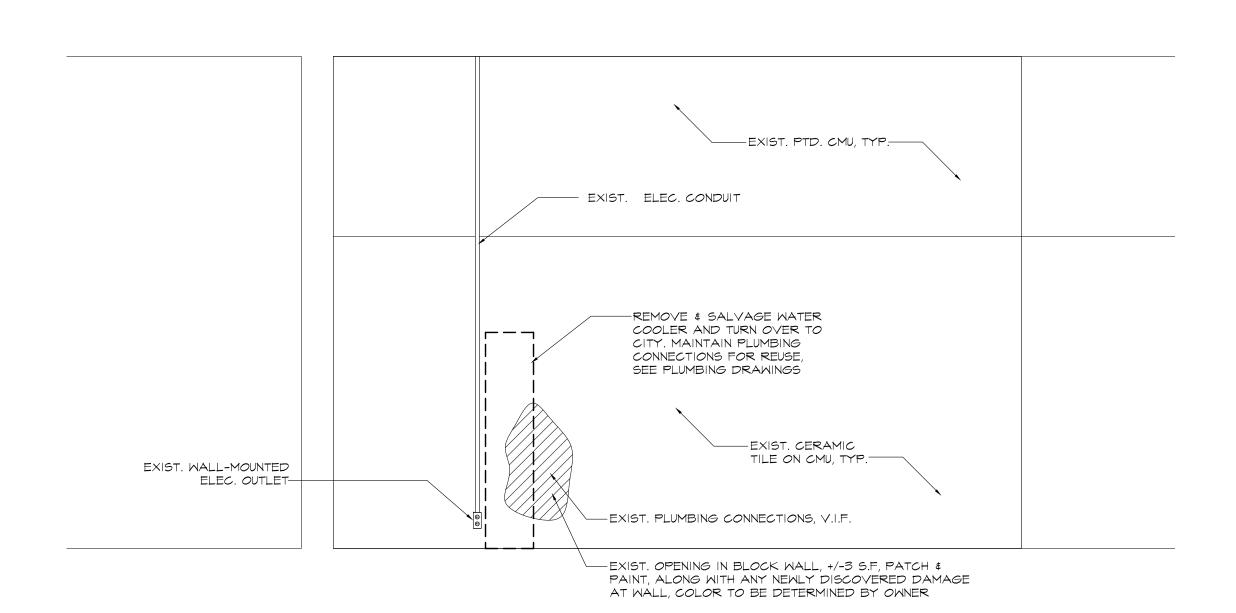

COLOR TO BE

Scale: 1/2" = 1'-0"

EXIST. ELEC. CONDUIT-

REMOVE & SALVAGE WATER

COOLER AND TURN OVER TO

CITY. MAINTAIN PLUMBING

CONNECTIONS FOR REUSE, SEE PLUMBING DRAWINGS

EXIST. WALL-MOUNTED

WATER DISPENSER AT

Al.ID | Scale: 1/2" = 1'-0"

EXISTING PLUMBING CONNECTIONS. SEE PLUMBING DRAWINGS- ELEC. OUTLET-

Scale: 1/2" = 1'-0"

-EXISTING CMU WALL

PROPOSED FLOOR PLAN @ GIRLS' RR CORRIDOR

W/ C.T. FINISH

GIRLS' RESTROOM LOCKER RM.

— EXIST. PTD. CMU, TYP.——

-EXIST. CERAMIC

-EXIST PLUMBING CONNECTIONS, V.I.F.

PAINT, ALONG WITH ANY NEWLY DISCOVERED DAMAGE AT WALL, COLOR TO BE DETERMINED BY OWNER

TILE ON CMU, TYP.