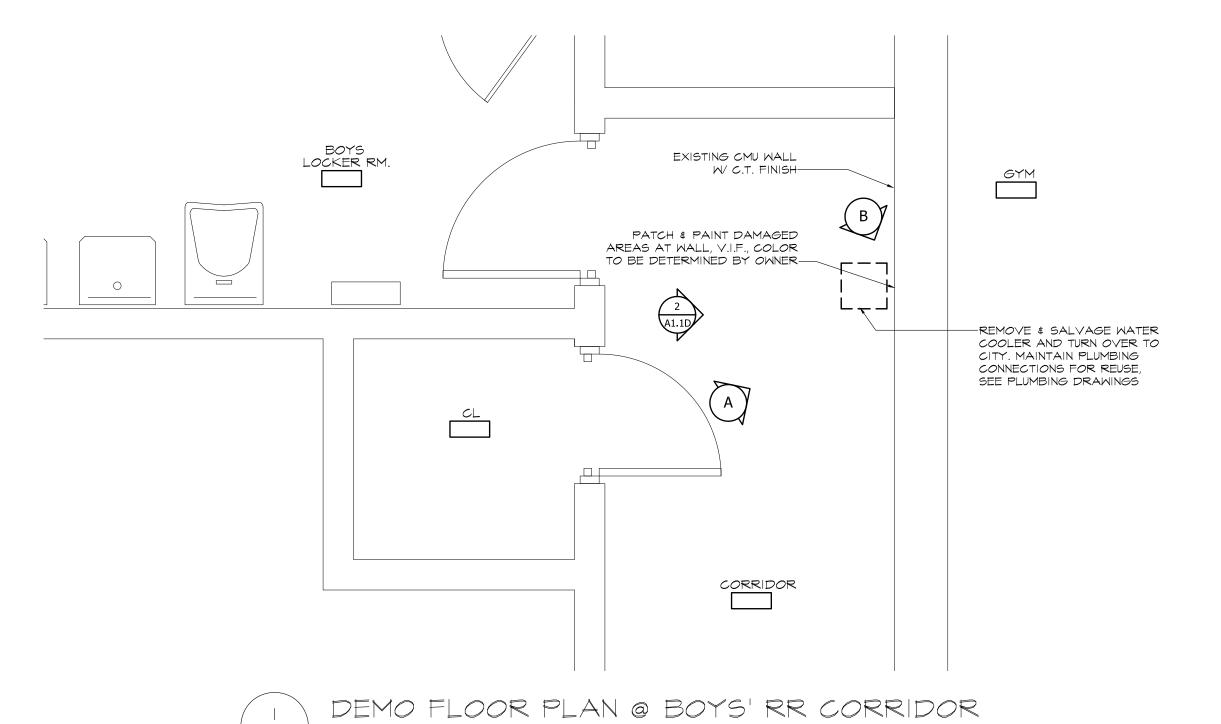

SHEET OF

Scale: 1/2" = 1'-0"

WATER COOLER NEAR GIRLS' RR

-EXISTING WATER

REMOVE & SALVAGE WATER COOLER AND TURN OVER TO CITY, MAINTAIN PLUMBING

CONNECTIONS FOR REUSE, SEE PLUMBING DRAWINGS—

-EXISTING CMU WALL W/ C.T. FINISH

COLOR TO BE

Scale: 1/2" = 1'-0"

EXIST. ELEC. CONDUIT-

REMOVE & SALVAGE WATER

COOLER AND TURN OVER TO

CITY. MAINTAIN PLUMBING

CONNECTIONS FOR REUSE, SEE PLUMBING DRAWINGS

EXIST. WALL-MOUNTED

WATER DISPENSER AT

Al.ID | Scale: 1/2" = 1'-0"

EXISTING PLUMBING CONNECTIONS. SEE PLUMBING DRAWINGS- ELEC. OUTLET-

Scale: 1/2" = 1'-0"

-EXISTING CMU WALL

PROPOSED FLOOR PLAN @ GIRLS' RR CORRIDOR

W/ C.T. FINISH

-PATCH & PAINT DAMAGED AREAS AT WALL, V.I.F.,

DETERMINED BY OWNER

DEMO FLOOR PLAN @ GIRLS' RR CORRIDOR

DEMO ELEVATION @ GIRLS' RR CORRIDOR

GIRLS' RESTROOM LOCKER RM.

DISPENSER TO BE REMOVED & SALVAGED WATER COOLER NEAR GIRLS' RR