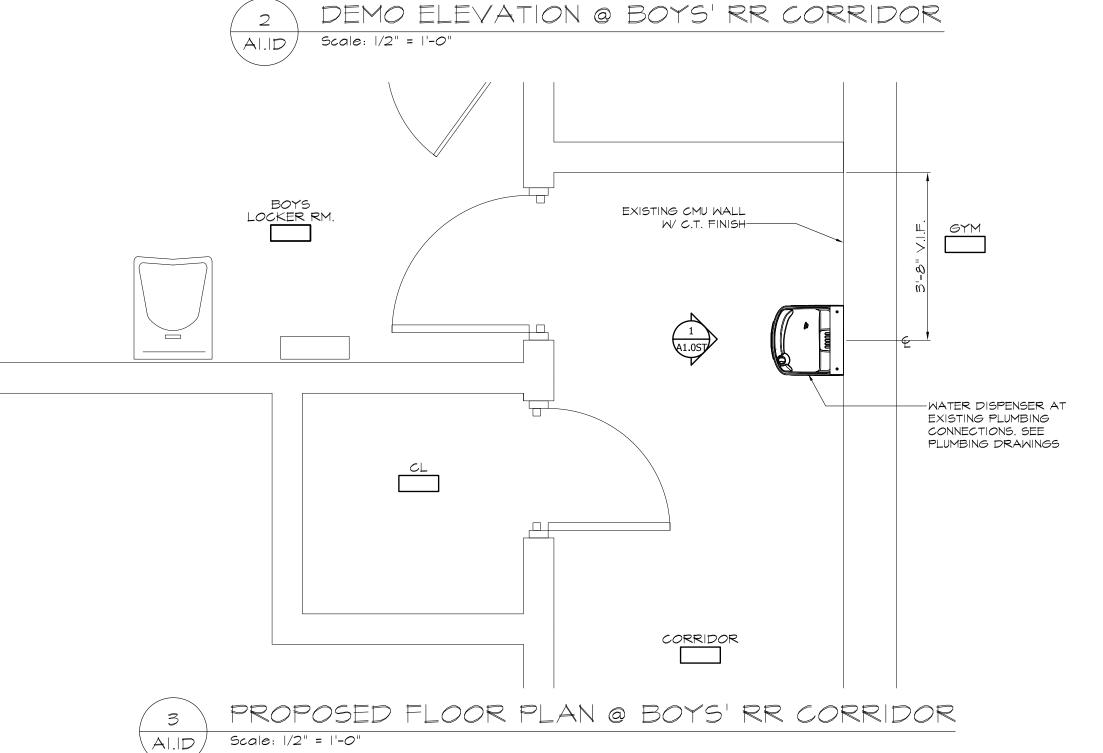

SHEET OF

Scale: 1/2" = 1'-0"

WATER COOLER NEAR GIRLS' RR

-EXISTING WATER

REMOVE & SALVAGE WATER COOLER AND TURN OVER TO CITY, MAINTAIN PLUMBING

CONNECTIONS FOR REUSE, SEE PLUMBING DRAWINGS—

-EXISTING CMU WALL W/ C.T. FINISH

COLOR TO BE

Scale: 1/2" = 1'-0"

EXIST. ELEC. CONDUIT-

REMOVE & SALVAGE WATER

COOLER AND TURN OVER TO

CITY. MAINTAIN PLUMBING

CONNECTIONS FOR REUSE, SEE PLUMBING DRAWINGS

EXIST. WALL-MOUNTED

WATER DISPENSER AT

Al.ID | Scale: 1/2" = 1'-0"

EXISTING PLUMBING CONNECTIONS. SEE PLUMBING DRAWINGS- ELEC. OUTLET-

Scale: 1/2" = 1'-0"

-EXISTING CMU WALL

PROPOSED FLOOR PLAN @ GIRLS' RR CORRIDOR

W/ C.T. FINISH

-PATCH & PAINT DAMAGED AREAS AT WALL, V.I.F.,

DETERMINED BY OWNER

DEMO FLOOR PLAN @ GIRLS' RR CORRIDOR

DEMO ELEVATION @ GIRLS' RR CORRIDOR

GIRLS' RESTROOM LOCKER RM.

DISPENSER TO BE REMOVED & SALVAGED WATER COOLER NEAR GIRLS' RR

GIRLS' RESTROOM LOCKER RM.

— EXIST. PTD. CMU, TYP.——

-EXIST. CERAMIC

-EXIST PLUMBING CONNECTIONS, V.I.F.

PAINT, ALONG WITH ANY NEWLY DISCOVERED DAMAGE AT WALL, COLOR TO BE DETERMINED BY OWNER

TILE ON CMU, TYP.