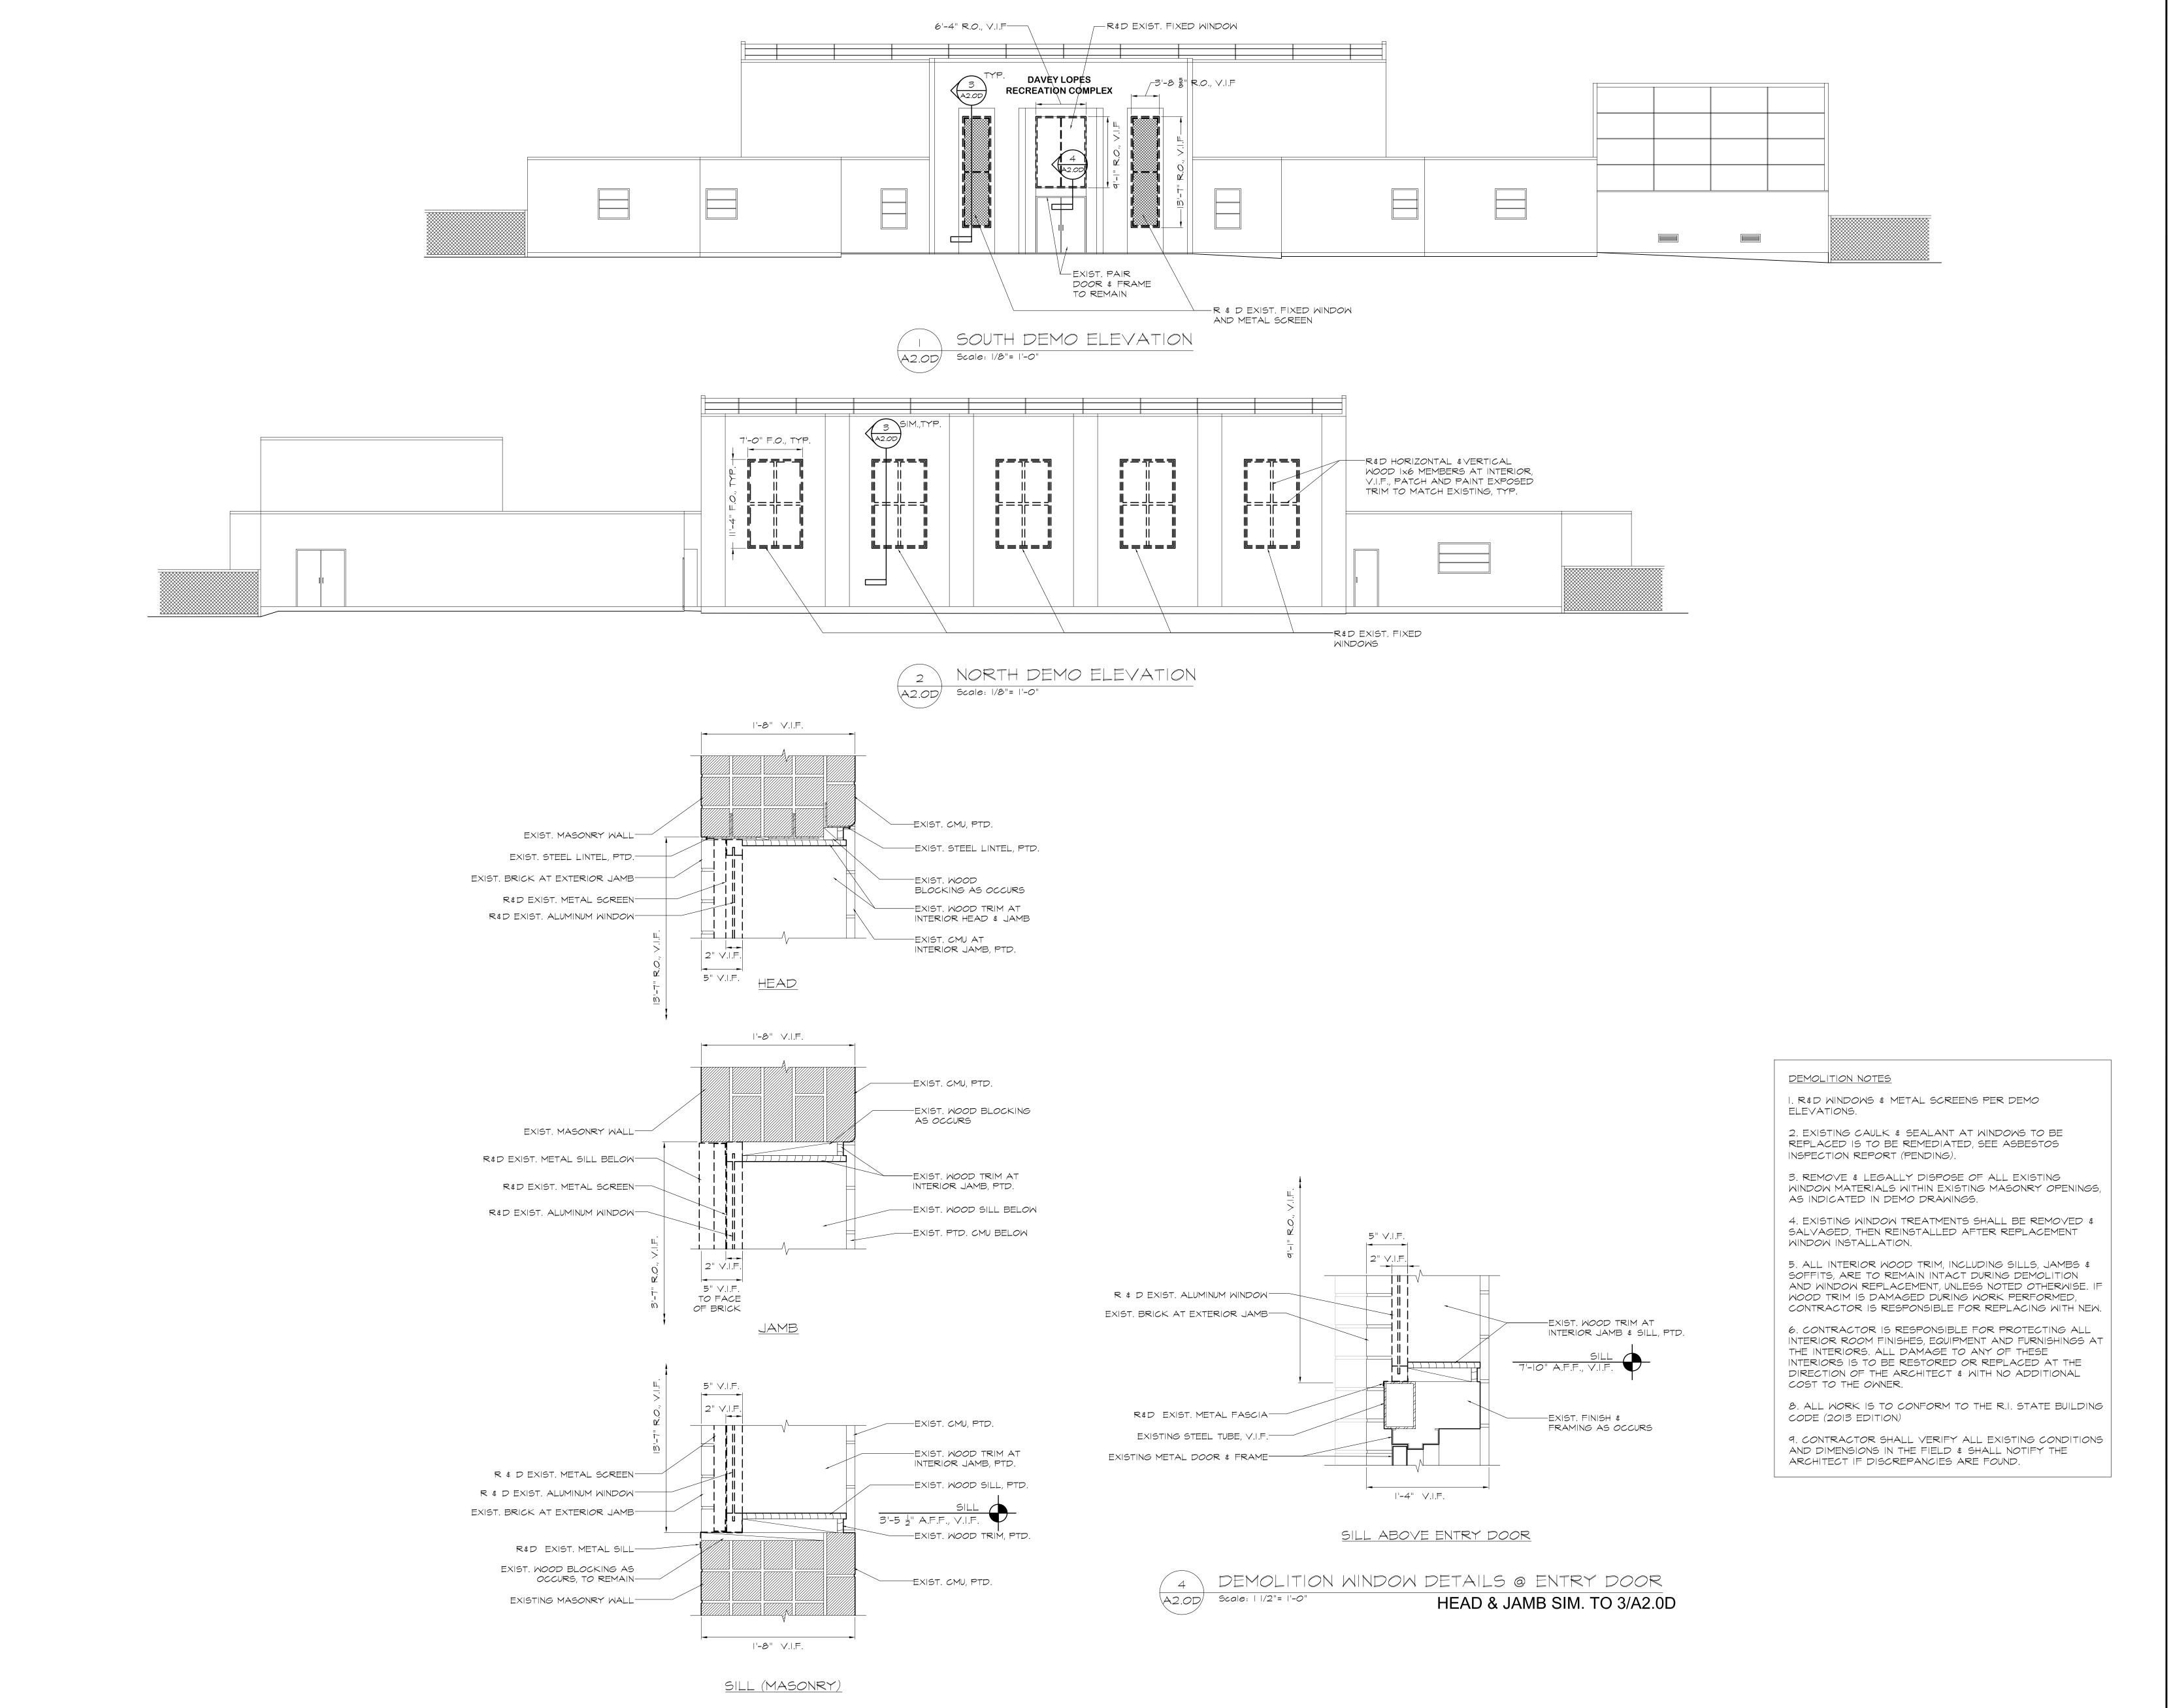

AS NOTED CHECKED BY:

DRWN:

SHEET

DEMOLITION NOTES:

CODES AND ALL APPLICABLE CODES B - R&S - EQUALS REMOVE AND SALVAGE. STORE IN LOCATION APPROVED BY ARCHITECT (SUBMIT IN WRITING) OR RETURN TO OWNER. AS DESIGNATED

A -  $R \not\equiv D$  - EQUALS REMOVE AND DISPOSE OF IN A LEGAL MANNER IN ACCORDANCE WITH WITH RHODE ISLAND

C - PREPARE ALL AREAS OF DEMOLITION FOR NEW INSTALLATION. COORDINATE WITH GENERAL CONTRACTOR

D - COORDINATE ALL RECYCLING INCLUDING METALS \$ CONCRETE & CONCRETE MASONRY UNITS & WOOD & PAPER, WASTE/DISPOSAL BEST PRACTICES, ALL ON SITE WASTE SEPARATION METHODS

E - COORDINATE ALL DEMOLITION WITH OTHER TRADES, GENERAL CONTRACTOR. REVIEW ALL SITE CONDITIONS PRIOR TO START OF WORK. REVIEW ALL CONTRACT DOCUMENTS INCLUDING MECHANICAL, ELECTRICAL \$ PLUMBING DRAWINGS. ALERT ARCHITECT TO ANY ITEMS IN CONFLICT, IMMEDIATELY

F - DIMENSIONS ARE FOR REFERENCE. VERIFY ALL

DIMENSIONS IN THE FIELD.

G - PROTECT ALL EXISTING ITEMS TO REMAIN IN AREA OF WORK. CONTRACTOR RESPONSIBLE TO REPLACE ALL ITEMS DAMAGED DURING WORK.

H - DURING CONSTRUCTION PROTECT ALL EXPOSED ELECTRICAL / FIRE ALARM CONDUITS AND EQUIPMENT DURING CONSTRUCTION.

J - ROOM DOOR NUMBERS ARE FOR REFERENCE ONLY K - AT AREAS TO RECEIVE PAINT TO MATCH EXISTING: PREPARE WALL SURFACES FOR NEW PAINT FINISH INCLUDING: REMOVE ALL DIRT, DEBRIS, LOOSE PAINT, CREATE ROUGH SURFACE FOR NEW PAINT SYSTEM

FOR M.E.P. DEMOLITION & NEW WORK,

SEE M.E.P. DRAWINGS

WATER COOLER NEAR BOYS' RR

TYP. DEMOLITION WINDOW DETAILS

A2.0D Scale: | |/2"= |'-0"

TORRADO ARCHITECTS

35 GREENWICH ST.
PROVIDENCE, RI 02907
401.781.0633 P
401.781.0661 F