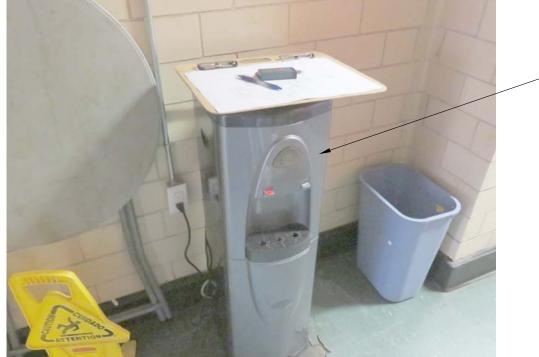

SHEET OF

Scale: 1/2" = 1'-0"

WATER COOLER NEAR GIRLS' RR

-EXISTING WATER

REMOVE & SALVAGE WATER COOLER AND TURN OVER TO CITY, MAINTAIN PLUMBING

CONNECTIONS FOR REUSE, SEE PLUMBING DRAWINGS—

-EXISTING CMU WALL W/ C.T. FINISH

COLOR TO BE

Scale: 1/2" = 1'-0"

EXIST. ELEC. CONDUIT-

REMOVE & SALVAGE WATER

COOLER AND TURN OVER TO

CITY. MAINTAIN PLUMBING

CONNECTIONS FOR REUSE, SEE PLUMBING DRAWINGS

EXIST. WALL-MOUNTED

WATER DISPENSER AT

Al.ID | Scale: 1/2" = 1'-0"

EXISTING PLUMBING CONNECTIONS. SEE PLUMBING DRAWINGS- ELEC. OUTLET-

Scale: 1/2" = 1'-0"

-EXISTING CMU WALL

PROPOSED FLOOR PLAN @ GIRLS' RR CORRIDOR

W/ C.T. FINISH

-PATCH & PAINT DAMAGED AREAS AT WALL, V.I.F.,

DETERMINED BY OWNER

DEMO FLOOR PLAN @ GIRLS' RR CORRIDOR

DEMO ELEVATION @ GIRLS' RR CORRIDOR

GIRLS' RESTROOM LOCKER RM.

DISPENSER TO BE REMOVED & SALVAGED WATER COOLER NEAR GIRLS' RR