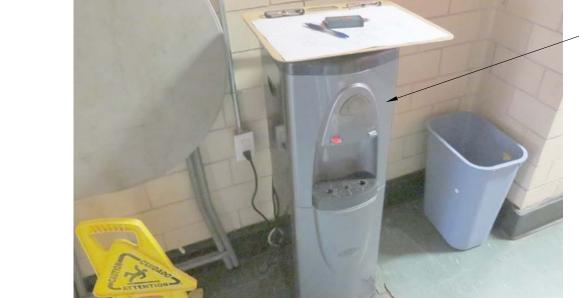

SHEET OF

Scale: 1/2" = 1'-0"

WATER COOLER NEAR GIRLS' RR

-EXISTING WATER

REMOVE & SALVAGE WATER COOLER AND TURN OVER TO CITY, MAINTAIN PLUMBING

CONNECTIONS FOR REUSE, SEE PLUMBING DRAWINGS—

-EXISTING CMU WALL W/ C.T. FINISH

COLOR TO BE

Scale: 1/2" = 1'-0"

EXIST. ELEC. CONDUIT-

REMOVE & SALVAGE WATER

COOLER AND TURN OVER TO

CITY. MAINTAIN PLUMBING

CONNECTIONS FOR REUSE, SEE PLUMBING DRAWINGS

EXIST. WALL-MOUNTED

WATER DISPENSER AT

Al.ID | Scale: 1/2" = 1'-0"

EXISTING PLUMBING CONNECTIONS. SEE PLUMBING DRAWINGS- ELEC. OUTLET-

Scale: 1/2" = 1'-0"

-EXISTING CMU WALL

PROPOSED FLOOR PLAN @ GIRLS' RR CORRIDOR

W/ C.T. FINISH

-PATCH & PAINT DAMAGED AREAS AT WALL, V.I.F.,

DETERMINED BY OWNER

DEMO FLOOR PLAN @ GIRLS' RR CORRIDOR

DEMO ELEVATION @ GIRLS' RR CORRIDOR

GIRLS' RESTROOM LOCKER RM.

DISPENSER TO BE REMOVED & SALVAGED WATER COOLER NEAR GIRLS' RR