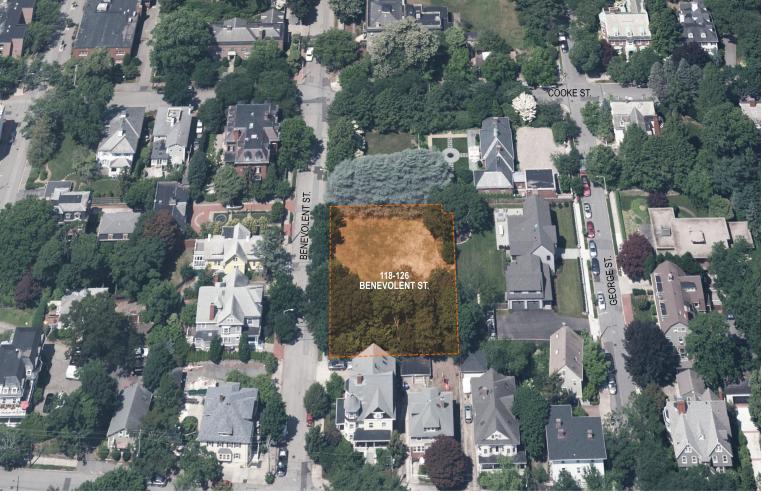

## 7. CASE 24.079, 118-126 BENEVOLENT STREET, Vacant lot (POWER-COOKE) Vacant lots within the College Hill NRHD.

Arrow indicates 118-126 Benevolent Street

Arrow indicates project location, looking north.

The applicant is requesting the new construction of three single-family residences with detached garages.

**Issues:** The following issues are relevant to this application:

- The existing properties 118-126 Benevolent St. are to be subdivided into three equal lots, each with >/=50' wide street frontage. Upon each lot will be a new three-story single-family residence (each with 1490sf footprint, 40' height) over full basements with detached garages (each with 620sf footprint, 20' height). Private driveway access for each property will extend from Benevolent St. to the north end of each site. Some regrading of the lots will be required;
- The proposed building's form and siting are appropriate for the location; and,
- Plans and photos have been submitted, additional materials will be made available at the meeting.