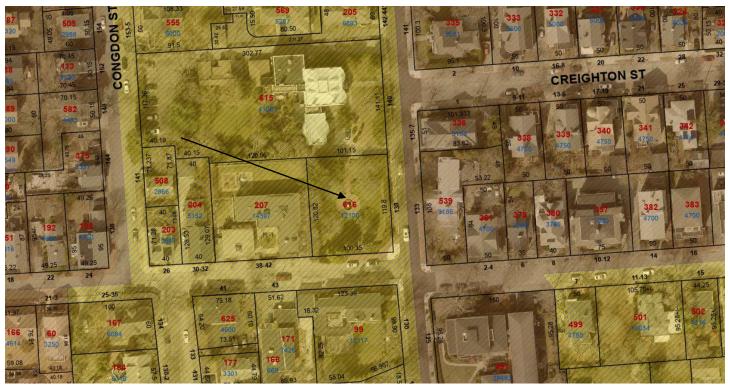

## 7. CASE 24.079, 118-126 BENEVOLENT STREET, Vacant lot (POWER-COOKE) Vacant lots within the College Hill NRHD.

Arrow indicates 118-126 Benevolent Street

Arrow indicates project location, looking north.

The applicant is requesting the new construction of three single-family residences with detached garages.

**Issues:** The following issues are relevant to this application:

- The existing properties 118-126 Benevolent St. are to be subdivided into three equal lots, each with >/=50' wide street frontage. Upon each lot will be a new three-story single-family residence (each with 1490sf footprint, 40' height) over full basements with detached garages (each with 620sf footprint, 20' height). Private driveway access for each property will extend from Benevolent St. to the north end of each site. Some regrading of the lots will be required;
- The proposed building's form and siting are appropriate for the location; and,
- Plans and photos have been submitted, additional materials will be made available at the meeting.