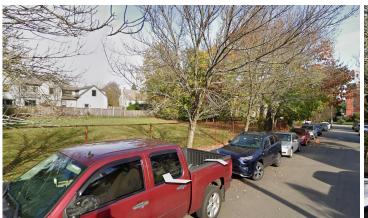

## 7. CASE 24.079, 118-126 BENEVOLENT STREET, Vacant lot (POWER-COOKE) Vacant lots within the College Hill NRHD.

Arrow indicates 118-126 Benevolent Street

Arrow indicates project location, looking north.

The applicant is requesting the new construction of three single-family residences with detached garages.

**Issues:** The following issues are relevant to this application:

- The existing properties 118-126 Benevolent St. are to be subdivided into three equal lots, each with >/=50' wide street frontage. Upon each lot will be a new three-story single-family residence (each with 1490sf footprint, 40' height) over full basements with detached garages (each with 620sf footprint, 20' height). Private driveway access for each property will extend from Benevolent St. to the north end of each site. Some regrading of the lots will be required;
- The proposed building's form and siting are appropriate for the location; and,
- Plans and photos have been submitted, additional materials will be made available at the meeting.

Recommendations: The staff recommends the PHDC make the following findings of fact:

- a) 118-126 Benevolent Street are currently vacant parcels of approximately 16,427 sq. ft. in the R-1 zone within the Power-Cooke local historic district;
- b) The application for New Construction is considered complete for conceptual review; and,
- c) The work as proposed is in accord with PHDC Standard 8 as follows: as the proposed new construction is appropriate having determined that the proposed construction is architecturally and historically compatible with the property and district having an appropriate size, scale and form that will not have an adverse effect on the property or district.