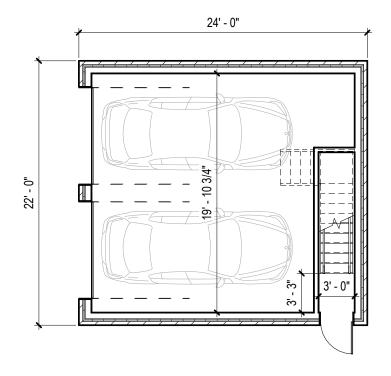

EXBT. 3D

PROJECT NO: 2425 DATE: 07/08/24 SCALE: 1/8" = 1'-0"

1 FIRST FLOOR GARAGE PLAN
1/8" = 1'-0"

2 SECOND FLOOR GARAGE PLAN

1/8" = 1'-0"

BENEVOLENT ST. HOMES 118-126 BENEVOLENT ST, PROVIDENCE, RI 02906 kite architects one central street providence, rhode island 02907 401 272 0240 kitearchitects.com