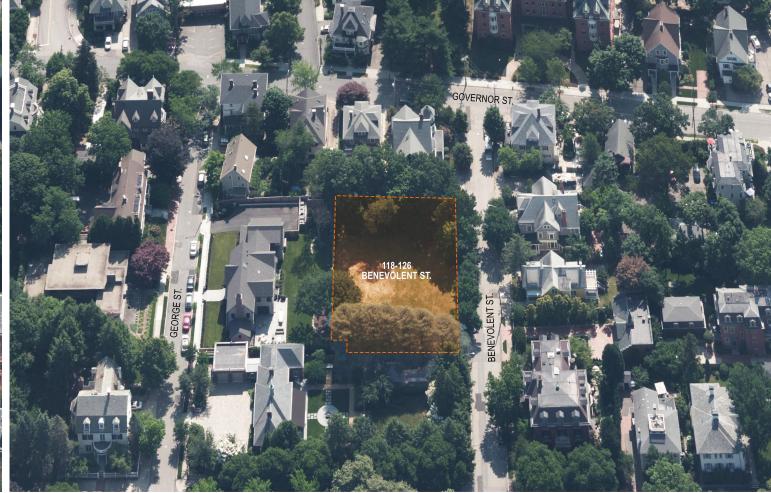

## 7. CASE 24.079, 118-126 BENEVOLENT STREET, Vacant lot (POWER-COOKE) Vacant lots within the College Hill NRHD.

Arrow indicates 118-126 Benevolent Street

Arrow indicates project location, looking north.

The applicant is requesting the new construction of three single-family residences with detached garages.

**Issues:** The following issues are relevant to this application:

- The existing properties 118-126 Benevolent St. are to be subdivided into three equal lots, each with >/=50' wide street frontage. Upon each lot will be a new three-story single-family residence (each with 1490sf footprint, 40' height) over full basements with detached garages (each with 620sf footprint, 20' height). Private driveway access for each property will extend from Benevolent St. to the north end of each site. Some regrading of the lots will be required;
- The proposed building's form and siting are appropriate for the location; and,
- Plans and photos have been submitted, additional materials will be made available at the meeting.