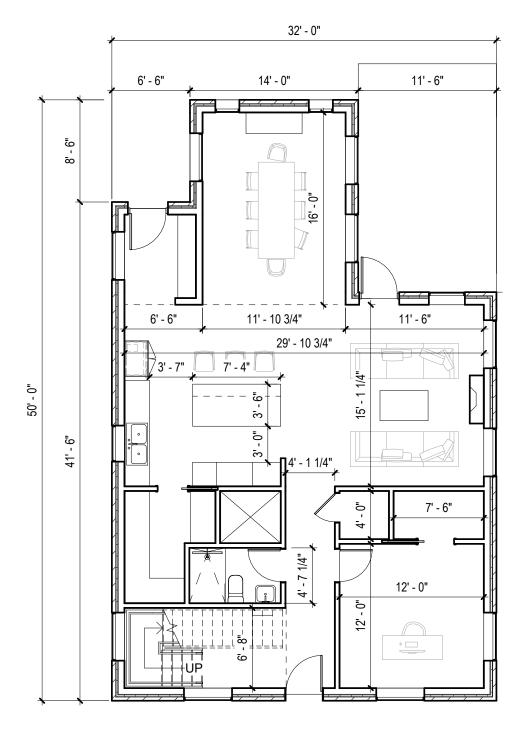

EXBT. 3C

PROJECT NO: 2425 DATE: 07/08/24 SCALE: 1/16" = 1'-0"

1 FIRST FLOOR PLAN -

2 SECOND FLOOR PLAN -

3 THIRD FLOOR PLAN - 1/8" = 1'-0"

BENEVOLENT ST. HOMES 118-126 BENEVOLENT ST, PROVIDENCE, RI 02906 kite architects one central street providence, rhode island 02907 401 272 0240 kitearchitects.com © copyright2024 kite architects, inc. unauthorized use is strictly prohibited