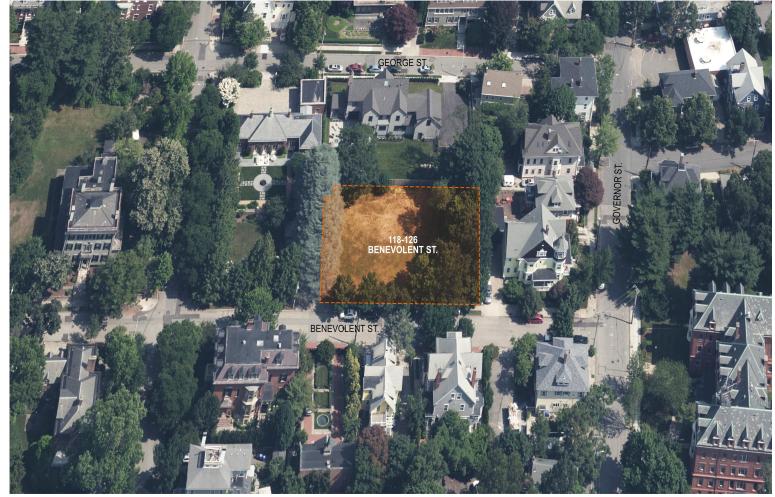

## 7. CASE 24.079, 118-126 BENEVOLENT STREET, Vacant lot (POWER-COOKE) Vacant lots within the College Hill NRHD.

Arrow indicates 118-126 Benevolent Street

Arrow indicates project location, looking north.

The applicant is requesting the new construction of three single-family residences with detached garages.

**Issues:** The following issues are relevant to this application:

- The existing properties 118-126 Benevolent St. are to be subdivided into three equal lots, each with >/=50' wide street frontage. Upon each lot will be a new three-story single-family residence (each with 1490sf footprint, 40' height) over full basements with detached garages (each with 620sf footprint, 20' height). Private driveway access for each property will extend from Benevolent St. to the north end of each site. Some regrading of the lots will be required;
- The proposed building's form and siting are appropriate for the location; and,
- Plans and photos have been submitted, additional materials will be made available at the meeting.

Recommendations: The staff recommends the PHDC make the following findings of fact:

- a) 118-126 Benevolent Street are currently vacant parcels of approximately 16,427 sq. ft. in the R-1 zone within the Power-Cooke local historic district;
- b) The application for New Construction is considered complete for conceptual review; and,
- c) The work as proposed is in accord with PHDC Standard 8 as follows: as the proposed new construction is appropriate having determined that the proposed construction is architecturally and historically compatible with the property and district having an appropriate size, scale and form that will not have an adverse effect on the property or district.