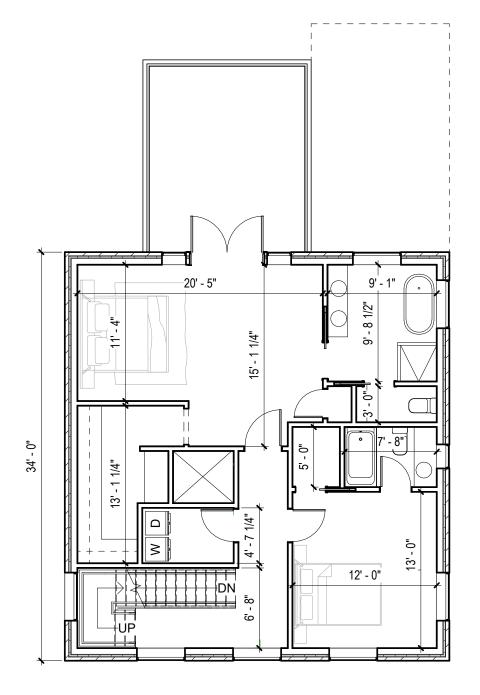

EXBT. 3C

PROJECT NO: 2425 DATE: 07/08/24 SCALE: 1/16" = 1'-0"

1 FIRST FLOOR PLAN -

2 SECOND FLOOR PLAN -

3 THIRD FLOOR PLAN - 1/8" = 1'-0"

BENEVOLENT ST. HOMES 118-126 BENEVOLENT ST, PROVIDENCE, RI 02906 kite architects one central street providence, rhode island 02907 401 272 0240 kitearchitects.com © copyright2024 kite architects, inc. unauthorized use is strictly prohibited