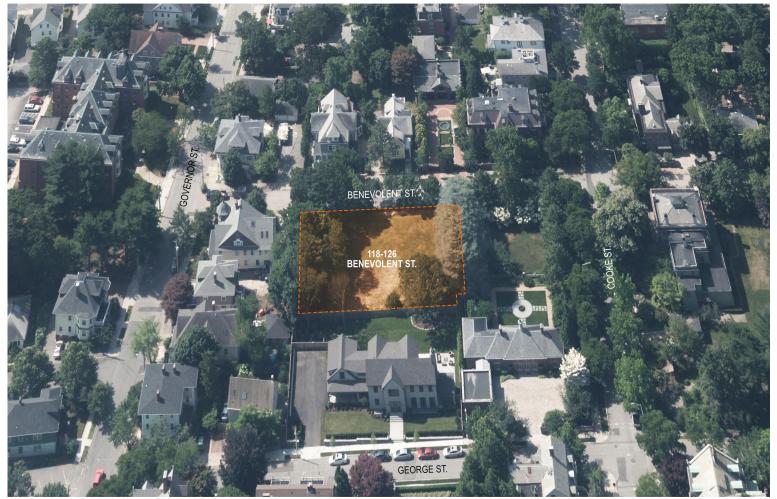

## 7. CASE 24.079, 118-126 BENEVOLENT STREET, Vacant lot (POWER-COOKE) Vacant lots within the College Hill NRHD.

Arrow indicates 118-126 Benevolent Street

Arrow indicates project location, looking north.

The applicant is requesting the new construction of three single-family residences with detached garages.

**Issues:** The following issues are relevant to this application:

- The existing properties 118-126 Benevolent St. are to be subdivided into three equal lots, each with >/=50' wide street frontage. Upon each lot will be a new three-story single-family residence (each with 1490sf footprint, 40' height) over full basements with detached garages (each with 620sf footprint, 20' height). Private driveway access for each property will extend from Benevolent St. to the north end of each site. Some regrading of the lots will be required;
- The proposed building's form and siting are appropriate for the location; and,
- Plans and photos have been submitted, additional materials will be made available at the meeting.