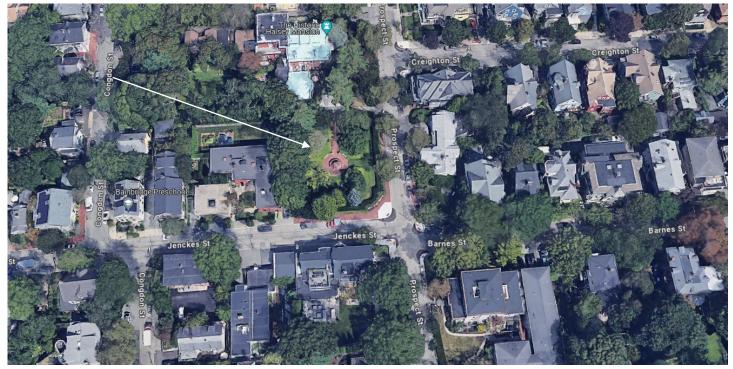

## 7. CASE 24.079, 118-126 BENEVOLENT STREET, Vacant lot (POWER-COOKE) Vacant lots within the College Hill NRHD.

Arrow indicates 118-126 Benevolent Street

Arrow indicates project location, looking north.

The applicant is requesting the new construction of three single-family residences with detached garages.

**Issues:** The following issues are relevant to this application:

- The existing properties 118-126 Benevolent St. are to be subdivided into three equal lots, each with >/=50' wide street frontage. Upon each lot will be a new three-story single-family residence (each with 1490sf footprint, 40' height) over full basements with detached garages (each with 620sf footprint, 20' height). Private driveway access for each property will extend from Benevolent St. to the north end of each site. Some regrading of the lots will be required;
- The proposed building's form and siting are appropriate for the location; and,
- Plans and photos have been submitted, additional materials will be made available at the meeting.