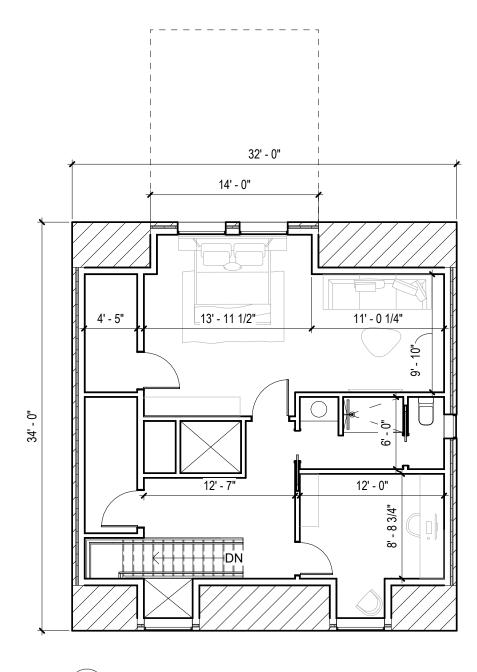

EXBT. 3C

PROJECT NO: 2425 DATE: 07/08/24 SCALE: 1/16" = 1'-0"

1 FIRST FLOOR PLAN -

2 SECOND FLOOR PLAN -

3 THIRD FLOOR PLAN - 1/8" = 1'-0"

BENEVOLENT ST. HOMES 118-126 BENEVOLENT ST, PROVIDENCE, RI 02906 kite architects one central street providence, rhode island 02907 401 272 0240 kitearchitects.com © copyright2024 kite architects, inc. unauthorized use is strictly prohibited