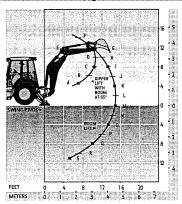

| 216 mm (8.5                              | .,,,,,,,,,,,,,,,,,,,,,,,,,,,,,,,,,,,,,, |



#### Lift Capacities [see charts on page 10]



With Standard Dipperstick



With Extendable Dipperstick, Retracted



With Extendable Dipperstick, Extended

| Lift Capacities (continued)                                                                                   | [see line art on page 9] | 320 P-TIER           |                               | and the second s |                                 |  |  |
|---------------------------------------------------------------------------------------------------------------|--------------------------|----------------------|-------------------------------|----------------------------------------------------------------------------------------------------------------------------------------------------------------------------------------------------------------------------------------------