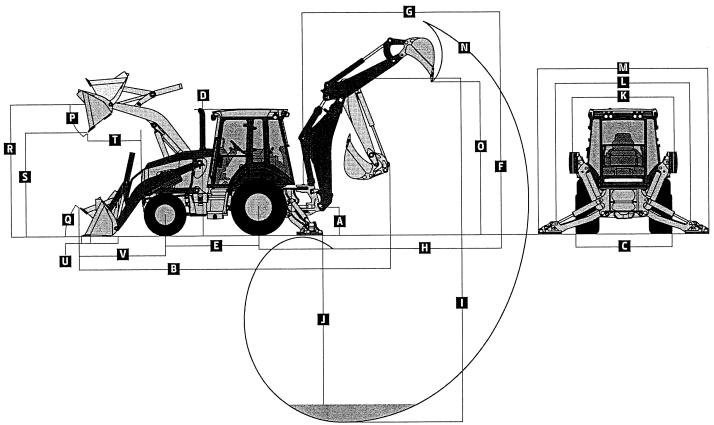

-----------------|-----------------------------------|
| A Ground Clearance, Minimum | 330 mm (13 in.)        | 310 mm (12 in.)                   |
| B Overall Length, Transport | 7.28 m (23 ft. 11 in.) |                                   |
| C Width Over Tires          | 2.20 m (7 ft. 3 in.)   | 2.34 m (7 ft. 8 in.)              |
| D Height to Top of ROPS/Cab | 2.79 m (9 ft. 2 in.)   | 2.81 m (9 ft. 3 in.)              |
| E Length From Axle to Axle  |                        |                                   |
| Non-Powered Front Axle      | 2.16 m (7 ft. 1 in.)   | 2:16 m (7 ft.:1 in.)              |
| MFWD Axle                   | 2.19 m (7 ft. 2 in.)   | 2.19 m (7 ft. 2 in.)              |
|                             |                        |                                   |



|