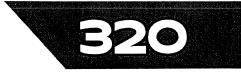

|
| Controls                                    |                                                                                                                         |
| Backhoe                                     | 2-lever mechanical standard; pilot controls with pattern select with electrohydraulic (EH) auxiliary functions optional |
| Loader                                      | Single-lever control with electric clutch cutoff switch and MFWD (momentary) standard; single-lever control with        |
|                                             | electric clutch cutoff switch, EH proportional auxiliary roller, MFWD (momentary), and transmission quick-shift         |

optional

### 320 P-TIER BACKHOE LOADER SPECIFICATIONS





While general information, pictures, and descriptions are provided, some illustrations and text may include product options and accessories NOT AVAILABLE in all regions, and in some countries products and accessories may require modifications or additions to ensure compliance with the local regulations of those countries.

| may require modifications of additions to ensure compliance