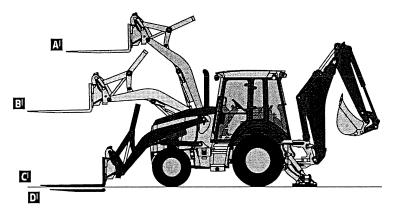

| 216 mm (8.5                              | .,,,,,,,,,,,,,,,,,,,,,,,,,,,,,,,,,,,,,, |



#### Lift Capacities [see charts on page 10]



With Standard Dipperstick



With Extendable Dipperstick, Retracted



With Extendable Dipperstick, Extended

| Lift Capacities (continued)                                                                                   | [see line art on page 9] | 320 P-TIER           |                               | and the second s |                                 |  |  |
|---------------------------------------------------------------------------------------------------------------|--------------------------|----------------------|-------------------------------|----------------------------------------------------------------------------------------------------------------------------------------------------------------------------------------------